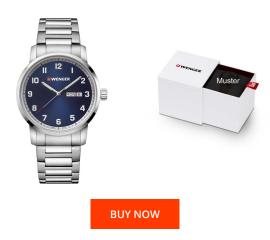

## Wenger men's watch 01.1541.121 Specifications

This document contains all the specifications for the Wenger Attitude 01.1541.121 men's watch. We at the DIALANDO® watch store offer a large selection of authentic watches from the best watch brands in the world.

https://www.dialando.mt/

MATERIAL & COLOUR

| PRODUCT INFORMATION |               |  |
|---------------------|---------------|--|
| EAN                 | 7630000735317 |  |
| Gender              | Men           |  |
| Warranty [years]    | 2             |  |

| Strap Material            | Stainless steel                                          |  |
|---------------------------|----------------------------------------------------------|--|
| Strap Colour              | Silver                                                   |  |
| Case Material             | Stainless steel                                          |  |
| Case Colour               | Silver                                                   |  |
| Case Surface              | Polished / Matted                                        |  |
| Colour of the dial        | Blue                                                     |  |
| Glass                     | Mineral glass with sapphire coating / Mineral glass      |  |
| diass                     | Willieran giass with supplime counting / Willieran giass |  |
| DETAILS                   | willicial glass with supplied counting / willicial glass |  |
|                           | Fixed                                                    |  |
| DETAILS                   |                                                          |  |
| DETAILS<br>Bezel          | Fixed                                                    |  |
| DETAILS Bezel Case Bottom | Fixed Stainless steel bottom / Screwed                   |  |