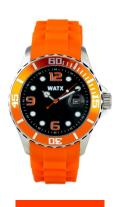

## Watx men's watch RWA9022 Specifications

**BUY NOW** 

This document contains all the specifications for the Watx RWA9022 men's watch. We at the DIALANDO® watch store offer a large selection of authentic watches from the best watch brands in the world.

| MATERIAL & COLOUR  |                       |
|--------------------|-----------------------|
| Strap Material     | Rubber                |
| Strap Colour       | Orange                |
| Colour of the dial | Black                 |
|                    |                       |
| Glass              | Mineral glass         |
| DETAILS            | Mineral glass         |
|                    | Mineral glass  Buckle |