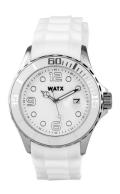

## Watx men's watch RWA9021 Specifications

**BUY NOW** 

This document contains all the specifications for the Watx RWA9021 men's watch. We at the DIALANDO® watch store offer a large selection of authentic watches from the best watch brands in the world.

| MATERIAL & COLOUR  |               |
|--------------------|---------------|
| Strap Material     | Rubber        |
| Strap Colour       | White         |
| Colour of the dial | White         |
| Glass              | Mineral glass |
| DETAILS            |               |
| Clasp              | Buckle        |
| Water resistant    | 5 ATM         |