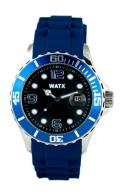

## Watx men's watch RWA9020 Specifications

**BUY NOW** 

This document contains all the specifications for the Watx RWA9020 men's watch. We at the DIALANDO® watch store offer a large selection of authentic watches from the best watch brands in the world.

| MATERIAL & COLOUR  |               |
|--------------------|---------------|
| Strap Material     | Rubber        |
| Strap Colour       | Blue          |
| Colour of the dial | Black         |
| Glass              | Mineral glass |
| DETAILS            |               |
| Clasp              | Buckle        |
| Water resistant    | 5 ATM         |