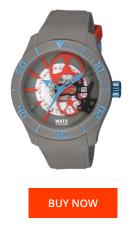

## **DIALANDO**<sup>®</sup>

Watx men's watch REWA1922 Specifications

This document contains all the specifications for the Watx REWA1922 men's watch. We at the DIALANDO<sup>®</sup> watch store offer a large selection of authentic watches from the best watch brands in the world. https://www.dialando.mt/

| JCT INFORMATIC   | N                | MATERIAL & C    | OLOUR         |
|------------------|------------------|-----------------|---------------|
|                  | 8431242501161    | Strap Material  | Rubber        |
| er               | Men              | Strap Colour    | Grey          |
| Varranty [years] | 2                | Colour of the c | dial Grey     |
|                  |                  | Glass           | Mineral glass |
|                  |                  |                 |               |
| ICT EXECUTION    |                  | DETAILS         |               |
| уре              | Analogue         | Clasp           | Buckle        |
| ent type         | Quartz (Battery) | Water resistan  | t 5 ATM       |
|                  |                  |                 |               |
| 6                |                  |                 |               |
| RES              |                  |                 |               |