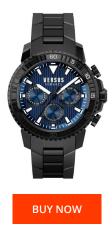

## Versus Versace men's watch S30090017 Specifications

This document contains all the specifications for the Versus by Versace St. Germain S30090017 men's watch. We at the DIALANDO<sup>®</sup> watch store offer a large selection of authentic watches from the best watch brands in the world. https://www.dialando.mt/

Water resistant

| PRODUCT INFORMATION |                  |  |
|---------------------|------------------|--|
| EAN                 | 7630030520303    |  |
| Gender              | Men              |  |
| Brand               | Versus Versace   |  |
| Collection          | Aberdeen         |  |
| Warranty [years]    | 2                |  |
| PRODUCT EXECUTION   |                  |  |
| Display Type        | Analogue         |  |
| Movement type       | Quartz (Battery) |  |
| Functions           | Date / Date      |  |
| MEASURES            |                  |  |

| MATERIAL & COLOUR  |                 |
|--------------------|-----------------|
| Strap Material     | Stainless steel |
| Strap Colour       | Black           |
| Case Material      | Stainless steel |
| Colour of the dial | Blue            |
| Glass              | Mineral glass   |
| DETAILS            |                 |
| Clasp              | Folding clasp   |
|                    |                 |