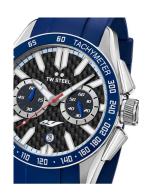

https://www.dialando.mt/

| PRODUCT INFORMATION |                            |
|---------------------|----------------------------|
| EAN                 | 8718836364235              |
| Gender              | Men                        |
| Brand               | TW Steel                   |
| Collection          | Yamaha Factory Racing 42mm |
| Warranty [vears]    | 2                          |

| PRODUCT EXECUTION |                                             |
|-------------------|---------------------------------------------|
| Display Type      | Analogue                                    |
| Movement type     | Quartz (Battery)                            |
| Movement Name     | Miyota                                      |
| Functions         | Hour / Second / Minute / Date / Chronograph |

| MEASURES                      |     |
|-------------------------------|-----|
| Case width [mm]               | 42  |
| Case thickness [mm]           | 14  |
| Lug width [mm]                | 22  |
| Max. wrist circumference [mm] | 210 |

| MATERIAL & COLOUR  |                   |
|--------------------|-------------------|
| Strap Material     | Silicone          |
| Strap Colour       | Blue              |
| Case Material      | Stainless steel   |
| Case Colour        | Silver            |
| Case Surface       | Polished / Matted |
| Colour of the dial | Black             |
| Glass              | Mineral glass     |

| DETAILS         |                                  |
|-----------------|----------------------------------|
| Bezel           | Fixed                            |
| Case Bottom     | Stainless steel bottom (screwed) |
| Crown           | Screwed                          |
| Clasp           | Pin buckle                       |
| Lighting        | Luminous hands                   |
| Water resistant | 10 ATM                           |