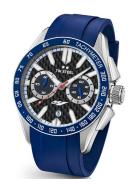

https://www.dialando.mt/

| PRODUCT INFORMATION |                            |
|---------------------|----------------------------|
| EAN                 | 8718836364235              |
| Gender              | Men                        |
| Brand               | TW Steel                   |
| Collection          | Yamaha Factory Racing 42mm |
| Warranty [vears]    | 2                          |

| PRODUCT EXECUTION |                                             |
|-------------------|---------------------------------------------|
| Display Type      | Analogue                                    |
| Movement type     | Quartz (Battery)                            |
| Movement Name     | Miyota                                      |
| Functions         | Hour / Second / Minute / Date / Chronograph |

| MEASURES                      |     |
|-------------------------------|-----|
| Case width [mm]               | 42  |
| Case thickness [mm]           | 14  |
| Lug width [mm]                | 22  |
| Max. wrist circumference [mm] | 210 |

| MATERIAL & COLOUR  |                   |
|--------------------|-------------------|
| Strap Material     | Silicone          |
| Strap Colour       | Blue              |
| Case Material      | Stainless steel   |
| Case Colour        | Silver            |
| Case Surface       | Polished / Matted |
| Colour of the dial | Black             |
| Glass              | Mineral glass     |

| DETAILS         |                                  |
|-----------------|----------------------------------|
| Bezel           | Fixed                            |
| Case Bottom     | Stainless steel bottom (screwed) |
| Crown           | Screwed                          |
| Clasp           | Pin buckle                       |
| Lighting        | Luminous hands                   |
| Water resistant | 10 ATM                           |