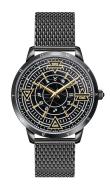

## Thomas Sabo men's watch WA0389-202-203 Specifications

**BUY NOW** 

This document contains all the specifications for the Thomas Sabo WA0389-202-203 men's watch. We at the DIALANDO® watch store offer a large selection of authentic watches from the best watch brands in the world.

| MATERIAL & COLOUR  |                 |
|--------------------|-----------------|
| Strap Material     | Stainless steel |
| Strap Colour       | Black           |
| Colour of the dial | Black           |
| Glass              | Mineral glass   |
|                    |                 |
| DETAILS            |                 |
| Clasp              | Clip clasp      |
| Water resistant    | 5 ATM           |
|                    |                 |