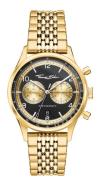

## Thomas Sabo men's watch WA0376-264-203 Specifications

**BUY NOW** 

This document contains all the specifications for the Thomas Sabo WA0376-264-203 men's watch. We at the DIALANDO® watch store offer a large selection of authentic watches from the best watch brands in the world.

| MATERIAL & COLOUR  |                 |
|--------------------|-----------------|
| Strap Material     | Stainless steel |
| Strap Colour       | Gold            |
| Colour of the dial | Black           |
| Glass              | Mineral glass   |
| DETAILS            |                 |
| Clasp              | Butterfly clasp |
| Water resistant    | 3 ATM           |