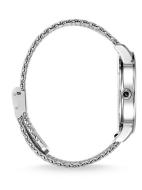

| PRODUCT EXECUTION             |                        |
|-------------------------------|------------------------|
| Display Type                  | Analogue               |
| Movement type                 | Quartz (Battery)       |
| Movement Name                 | Miyota / GL30          |
| Functions                     | Hour / Second / Minute |
| MEASURES                      |                        |
| Case width [mm]               | 42                     |
| Case thickness [mm]           | 9                      |
| Lug width [mm]                | 19                     |
| Max. wrist circumference [mm] | 220                    |

| MATERIAL & COLOUR  |                                        |
|--------------------|----------------------------------------|
| Strap Material     | Stainless steel                        |
| Strap Colour       | Silver                                 |
| Case Material      | Stainless steel                        |
| Case Colour        | Silver                                 |
| Case Surface       | Polished / Matted                      |
| Colour of the dial | Black                                  |
| Glass              | Mineral glass                          |
| DETAILS            |                                        |
| DETAILS            |                                        |
| Bezel              | Fixed                                  |
|                    | Fixed Stainless steel bottom (screwed) |
| Bezel              |                                        |