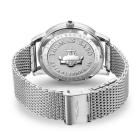

| MATERIAL & COLOUR  |                                        |
|--------------------|----------------------------------------|
| Strap Material     | Stainless steel                        |
| Strap Colour       | Silver                                 |
| Case Material      | Stainless steel                        |
| Case Colour        | Silver                                 |
| Case Surface       | Polished / Matted                      |
| Colour of the dial | Black                                  |
| Glass              | Mineral glass                          |
| DETAILS            |                                        |
| DETAILS            |                                        |
| Bezel              | Fixed                                  |
|                    | Fixed Stainless steel bottom (screwed) |
| Bezel              |                                        |