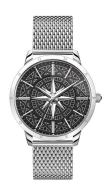

## Thomas Sabo men's watch WA0349-201-203-42 Specifications

**BUY NOW** 

This document contains all the specifications for the Thomas Sabo WA0349-201-203-42 men's watch. We at the DIALANDO® watch store offer a large selection of authentic watches from the best watch brands in the world. https://www.dialando.mt/

| PRODUCT INFORMATION |               |
|---------------------|---------------|
| EAN                 | 4051245448030 |
| Gender              | Men           |
| Brand               | Thomas Sabo   |
| Collection          | Rebel Spirit  |
| Warranty [years]    | 2             |

| PRODUCT EXECUTION             |                        |
|-------------------------------|------------------------|
| Display Type                  | Analogue               |
| Movement type                 | Quartz (Battery)       |
| Movement Name                 | Miyota / GL30          |
| Functions                     | Hour / Second / Minute |
| MEASURES                      |                        |
| Case width [mm]               | 42                     |
| Case thickness [mm]           | 9                      |
| Lug width [mm]                | 19                     |
| Max. wrist circumference [mm] | 220                    |

| MATERIAL & COLOUR  |                                        |
|--------------------|----------------------------------------|
| Strap Material     | Stainless steel                        |
| Strap Colour       | Silver                                 |
| Case Material      | Stainless steel                        |
| Case Colour        | Silver                                 |
| Case Surface       | Polished / Matted                      |
| Colour of the dial | Black                                  |
| Glass              | Mineral glass                          |
| DETAILS            |                                        |
| DETAILS            |                                        |
| Bezel              | Fixed                                  |
|                    | Fixed Stainless steel bottom (screwed) |
| Bezel              |                                        |