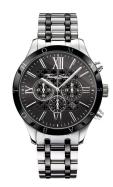

## Thomas Sabo men's watch WA0139-222-203 Specifications

**BUY NOW** 

This document contains all the specifications for the Thomas Sabo WA0139-222-203 men's watch. We at the DIALANDO® watch store offer a large selection of authentic watches from the best watch brands in the world.

| MATERIAL & COLOUR  |                 |
|--------------------|-----------------|
| Strap Material     | Stainless steel |
| Strap Colour       | Black           |
| Colour of the dial | Black           |
| Glass              | Mineral glass   |
| DETAILS            |                 |
| Clasp              | Butterfly clasp |
| Water resistant    | 5 ATM           |