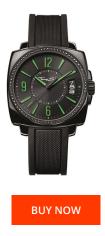

## Thomas Sabo men's watch WA0106-208-20 Specifications

This document contains all the specifications for the Thomas Sabo WA0106-208-20 men's watch. We at the DIALANDO<sup>®</sup> watch store offer a large selection of authentic watches from the best watch brands in the world. https://www.dialando.mt/

| PRODUCT INFORMATION |                  | MATERIAL & COLOUR  |                 |
|---------------------|------------------|--------------------|-----------------|
| EAN                 | 4051245016017    | Strap Material     | Silicone        |
| Gender              | Men              | Strap Colour       | Black           |
| Warranty [years]    | 2                | Colour of the dial | Black           |
|                     |                  | Glass              | Mineral glass   |
|                     |                  |                    |                 |
| PRODUCT EXECUTION   |                  | DETAILS            |                 |
| Display Type        | Analogue         | Clasp              | Butterfly clasp |
| Movement type       | Quartz (Battery) | Water resistant    | 10 ATM          |
|                     |                  |                    |                 |
| MEASURES            |                  |                    |                 |
| Case width [mm]     | 40               |                    |                 |
|                     |                  |                    |                 |