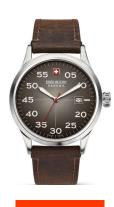

## **DIALANDO**°

Swiss Military Hanowa men's watch 06-4280.7.04.009 Specifications

**BUY NOW** 

This document contains all the specifications for the Swiss Military Hanowa 06-4280.7.04.009 men's watch. We at the DIALANDO® watch store offer a large selection of authentic watches from the best watch brands in the world.

| MEASURES            |    |
|---------------------|----|
| Case width [mm]     | 43 |
| Case thickness [mm] | 12 |

| MATERIAL & COLOUR  |                                          |
|--------------------|------------------------------------------|
| Strap Material     | Calf leather                             |
| Strap Colour       | Brown                                    |
| Case Material      | Stainless steel                          |
| Case Colour        | Silver                                   |
| Case Surface       | Matted / Polished                        |
| Colour of the dial | Grey / Brown                             |
| Glass              | Sapphire glass / Anti-reflective coating |
|                    |                                          |
| DETAILS            |                                          |
| Pozol              | Eivad                                    |

| DETAILS         |                                   |
|-----------------|-----------------------------------|
| Bezel           | Fixed                             |
| Case Bottom     | Stainless steel bottom / Screwed  |
| Clasp           | Buckle                            |
| Lighting        | Luminous indexes / Luminous hands |
| Water resistant | 10 ATM                            |