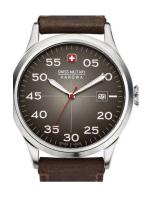

## **DIALANDO**°

Swiss Military Hanowa men's watch 06-4280.7.04.009 Specifications

**BUY NOW** 

This document contains all the specifications for the Swiss Military Hanowa 06-4280.7.04.009 men's watch. We at the DIALANDO® watch store offer a large selection of authentic watches from the best watch brands in the world.

| MEASURES            |    |
|---------------------|----|
| Case width [mm]     | 43 |
| Case thickness [mm] | 12 |

| MATERIAL & COLOUR  |                                          |
|--------------------|------------------------------------------|
| Strap Material     | Calf leather                             |
| Strap Colour       | Brown                                    |
| Case Material      | Stainless steel                          |
| Case Colour        | Silver                                   |
| Case Surface       | Matted / Polished                        |
| Colour of the dial | Grey / Brown                             |
| Glass              | Sapphire glass / Anti-reflective coating |
|                    |                                          |
| DETAILS            |                                          |
| Pozol              | Eivad                                    |

| DETAILS         |                                   |
|-----------------|-----------------------------------|
| Bezel           | Fixed                             |
| Case Bottom     | Stainless steel bottom / Screwed  |
| Clasp           | Buckle                            |
| Lighting        | Luminous indexes / Luminous hands |
| Water resistant | 10 ATM                            |