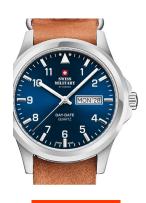

## Swiss Military by Chrono men's watch SM34071.05 Specifications

**BUY NOW** 

This document contains all the specifications for the Swiss Military by Chrono SM34071.05 men's watch. We at the DIALANDO® watch store offer a large selection of authentic watches from the best watch brands in the world. https://www.dialando.mt/

| MATERIAL & COLOUR  |                   |
|--------------------|-------------------|
| Strap Material     | Real leather      |
| Strap Colour       | Brown             |
| Case Material      | Stainless steel   |
| Case Colour        | Silver            |
| Case Surface       | Polished / Matted |
| Colour of the dial | Blue              |
| Glass              | Mineral glass     |
| DETAILS            |                   |
| Bezel              | Fixed             |
| Company Della co   | 64-1-1            |

| DETAILS         |                                   |
|-----------------|-----------------------------------|
| Bezel           | Fixed                             |
| Case Bottom     | Stainless steel bottom (pressed)  |
| Clasp           | Pin buckle                        |
| Lighting        | Luminous indexes / Luminous hands |
| Water resistant | 5 ATM                             |