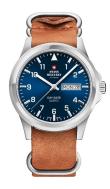

## Swiss Military by Chrono men's watch SM34071.05 Specifications

**BUY NOW** 

This document contains all the specifications for the Swiss Military by Chrono SM34071.05 men's watch. We at the DIALANDO® watch store offer a large selection of authentic watches from the best watch brands in the world. https://www.dialando.mt/

| MATERIAL & COLOUR  |                   |
|--------------------|-------------------|
| Strap Material     | Real leather      |
| Strap Colour       | Brown             |
| Case Material      | Stainless steel   |
| Case Colour        | Silver            |
| Case Surface       | Polished / Matted |
| Colour of the dial | Blue              |
| Glass              | Mineral glass     |
| DETAILS            |                   |
| Bezel              | Fixed             |
| Company Della co   | 64-1-1            |

| DETAILS         |                                   |
|-----------------|-----------------------------------|
| Bezel           | Fixed                             |
| Case Bottom     | Stainless steel bottom (pressed)  |
| Clasp           | Pin buckle                        |
| Lighting        | Luminous indexes / Luminous hands |
| Water resistant | 5 ATM                             |