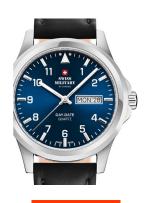

## Swiss Military by Chrono men's watch SM34071.03 Specifications

**BUY NOW** 

This document contains all the specifications for the Swiss Military by Chrono SM34071.03 men's watch. We at the DIALANDO® watch store offer a large selection of authentic watches from the best watch brands in the world.

| MATERIAL & COLOUR  |                                  |
|--------------------|----------------------------------|
| Strap Material     | Real leather                     |
| Strap Colour       | Black                            |
| Case Material      | Stainless steel                  |
| Case Colour        | Silver                           |
| Case Surface       | Polished / Matted                |
| Colour of the dial | Blue                             |
| Glass              | Mineral glass                    |
|                    |                                  |
| DETAILS            |                                  |
| Bezel              | Fixed                            |
| Case Bottom        | Stainless steel bottom (pressed) |

| PRODUCT EXECUTION |                                                 |
|-------------------|-------------------------------------------------|
| Display Type      | Analogue                                        |
| Movement type     | Quartz (Battery)                                |
| Movement Name     | Ronda / 517                                     |
| Functions         | Second / Minute / Date / Day of the week / Hour |