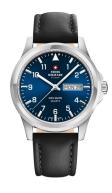

## Swiss Military by Chrono men's watch SM34071.03 Specifications

**BUY NOW** 

This document contains all the specifications for the Swiss Military by Chrono SM34071.03 men's watch. We at the DIALANDO® watch store offer a large selection of authentic watches from the best watch brands in the world.

| MATERIAL & COLOUR  |                                  |
|--------------------|----------------------------------|
| Strap Material     | Real leather                     |
| Strap Colour       | Black                            |
| Case Material      | Stainless steel                  |
| Case Colour        | Silver                           |
| Case Surface       | Polished / Matted                |
| Colour of the dial | Blue                             |
| Glass              | Mineral glass                    |
|                    |                                  |
| DETAILS            |                                  |
| Bezel              | Fixed                            |
| Case Bottom        | Stainless steel bottom (pressed) |

| PRODUCT EXECUTION |                                                 |
|-------------------|-------------------------------------------------|
| Display Type      | Analogue                                        |
| Movement type     | Quartz (Battery)                                |
| Movement Name     | Ronda / 517                                     |
| Functions         | Second / Minute / Date / Day of the week / Hour |