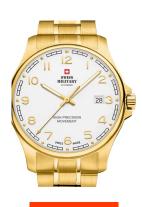

## Swiss Military by Chrono men's watch SM30200.23 Specifications

**BUY NOW** 

This document contains all the specifications for the Swiss Military by Chrono SM30200.23 men's watch. We at the DIALANDO® watch store offer a large selection of authentic watches from the best watch brands in the world. https://www.dialando.mt/

| PRODUCT EXECUTION |                               |
|-------------------|-------------------------------|
| Display Type      | Analogue                      |
| Movement type     | Quartz (Battery)              |
| Movement Name     | F06.411 / ETA                 |
| Functions         | Date / Hour / Second / Minute |

| MEASURES                      |     |
|-------------------------------|-----|
| Case width [mm]               | 39  |
| Case thickness [mm]           | 8   |
| Lug width [mm]                | 20  |
| Max. wrist circumference [mm] | 190 |

| MATERIAL & COLOUR  |                                  |
|--------------------|----------------------------------|
| Strap Material     | Stainless steel                  |
| Strap Colour       | Gold                             |
| Case Material      | Stainless steel                  |
| Case Colour        | Gold                             |
| Case Surface       | Matted / Polished                |
| Colour of the dial | White                            |
| Glass              | Sapphire glass                   |
|                    |                                  |
| DETAILS            |                                  |
| Bezel              | Fixed                            |
| Case Bottom        | Stainless steel bottom (screwed) |