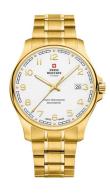

## Swiss Military by Chrono men's watch SM30200.23 Specifications

**BUY NOW** 

This document contains all the specifications for the Swiss Military by Chrono SM30200.23 men's watch. We at the DIALANDO® watch store offer a large selection of authentic watches from the best watch brands in the world. https://www.dialando.mt/

| MATERIAL & COLOUR  |                                  |
|--------------------|----------------------------------|
| Strap Material     | Stainless steel                  |
| Strap Colour       | Gold                             |
| Case Material      | Stainless steel                  |
| Case Colour        | Gold                             |
| Case Surface       | Matted / Polished                |
| Colour of the dial | White                            |
| Glass              | Sapphire glass                   |
|                    |                                  |
| DETAILS            |                                  |
| Bezel              | Fixed                            |
| Case Bottom        | Stainless steel bottom (screwed) |