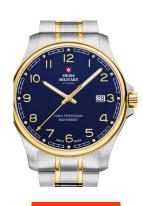

| PRODUCT INFORMATION |                          |
|---------------------|--------------------------|
| EAN                 | 7630019136730            |
| Gender              | Men                      |
| Brand               | Swiss Military by Chrono |
| Collection          | Herren                   |
| Warranty [years]    | 5                        |

| PRODUCT EXECUTION |                               |
|-------------------|-------------------------------|
| Display Type      | Analogue                      |
| Movement type     | Quartz (Battery)              |
| Movement Name     | F06.411 / ETA                 |
| Functions         | Date / Hour / Second / Minute |

| MEASURES                      |     |
|-------------------------------|-----|
| Case width [mm]               | 39  |
| Case thickness [mm]           | 8   |
| Lug width [mm]                | 20  |
| Max. wrist circumference [mm] | 190 |

| MATERIAL & COLOUR  |                   |
|--------------------|-------------------|
| Strap Material     | Stainless steel   |
| Strap Colour       | Silver / Gold     |
| Case Material      | Stainless steel   |
| Case Colour        | Gold / Silver     |
| Case Surface       | Polished / Matted |
| Colour of the dial | Blue              |
| Glass              | Sapphire glass    |
|                    |                   |
| DETAILS            |                   |
| D I                | er . J            |

| DETAILS         |                                  |
|-----------------|----------------------------------|
| Bezel           | Fixed                            |
| Case Bottom     | Stainless steel bottom (screwed) |
| Clasp           | Folding clasp                    |
| Lighting        | Luminous hands                   |
| Water resistant | 5 ATM                            |