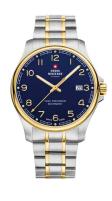

| PRODUCT INFORMATION |                          |
|---------------------|--------------------------|
| EAN                 | 7630019136730            |
| Gender              | Men                      |
| Brand               | Swiss Military by Chrono |
| Collection          | Herren                   |
| Warranty [years]    | 5                        |

| PRODUCT EXECUTION |                               |
|-------------------|-------------------------------|
| Display Type      | Analogue                      |
| Movement type     | Quartz (Battery)              |
| Movement Name     | F06.411 / ETA                 |
| Functions         | Date / Hour / Second / Minute |

| MEASURES                      |     |
|-------------------------------|-----|
| Case width [mm]               | 39  |
| Case thickness [mm]           | 8   |
| Lug width [mm]                | 20  |
| Max. wrist circumference [mm] | 190 |

| MATERIAL & COLOUR  |                   |
|--------------------|-------------------|
| Strap Material     | Stainless steel   |
| Strap Colour       | Silver / Gold     |
| Case Material      | Stainless steel   |
| Case Colour        | Gold / Silver     |
| Case Surface       | Polished / Matted |
| Colour of the dial | Blue              |
| Glass              | Sapphire glass    |
|                    |                   |
| DETAILS            |                   |
| D I                | er . J            |

| DETAILS         |                                  |
|-----------------|----------------------------------|
| Bezel           | Fixed                            |
| Case Bottom     | Stainless steel bottom (screwed) |
| Clasp           | Folding clasp                    |
| Lighting        | Luminous hands                   |
| Water resistant | 5 ATM                            |