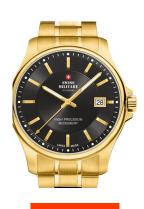

## Swiss Military by Chrono men's watch SM30200.08 Specifications

**BUY NOW** 

This document contains all the specifications for the Swiss Military by Chrono SM30200.08 men's watch. We at the DIALANDO® watch store offer a large selection of authentic watches from the best watch brands in the world. https://www.dialando.mt/

| MATERIAL & COLOUR  |                   |
|--------------------|-------------------|
| Strap Material     | Stainless steel   |
| Strap Colour       | Gold              |
| Case Material      | Stainless steel   |
| Case Colour        | Gold              |
| Case Surface       | Polished / Matted |
| Colour of the dial | Black             |
| Glass              | Sapphire glass    |
|                    |                   |
| DETAILS            |                   |
| Rezel              | Fived             |

| DETAILS         |                                  |
|-----------------|----------------------------------|
| Bezel           | Fixed                            |
| Case Bottom     | Stainless steel bottom (screwed) |
| Clasp           | Folding clasp                    |
| Lighting        | Luminous hands                   |
| Water resistant | 5 ATM                            |