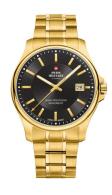

## Swiss Military by Chrono men's watch SM30200.08 Specifications

**BUY NOW** 

This document contains all the specifications for the Swiss Military by Chrono SM30200.08 men's watch. We at the DIALANDO® watch store offer a large selection of authentic watches from the best watch brands in the world. https://www.dialando.mt/

| MATERIAL & COLOUR  |                   |
|--------------------|-------------------|
| Strap Material     | Stainless steel   |
| Strap Colour       | Gold              |
| Case Material      | Stainless steel   |
| Case Colour        | Gold              |
| Case Surface       | Polished / Matted |
| Colour of the dial | Black             |
| Glass              | Sapphire glass    |
|                    |                   |
| DETAILS            |                   |
| Rezel              | Fived             |

| DETAILS         |                                  |
|-----------------|----------------------------------|
| Bezel           | Fixed                            |
| Case Bottom     | Stainless steel bottom (screwed) |
| Clasp           | Folding clasp                    |
| Lighting        | Luminous hands                   |
| Water resistant | 5 ATM                            |