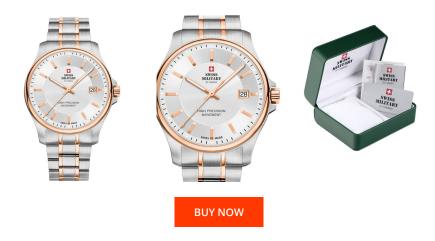

| PRODUCT INFORMATION |                          |  |
|---------------------|--------------------------|--|
| EAN                 | 7630019136594            |  |
| Gender              | Men                      |  |
| Brand               | Swiss Military by Chrono |  |
| Collection          | Herren                   |  |
| Warranty [years]    | 5                        |  |

| PRODUCT EXECUTION |                               |
|-------------------|-------------------------------|
| Display Type      | Analogue                      |
| Movement type     | Quartz (Battery)              |
| Movement Name     | F06.411 / ETA                 |
| Functions         | Minute / Date / Hour / Second |

| MEASURES                      |     |
|-------------------------------|-----|
| Case width [mm]               | 39  |
| Case thickness [mm]           | 8   |
| Lug width [mm]                | 20  |
| Max. wrist circumference [mm] | 190 |

| MATERIAL & COLOUR  |                                  |
|--------------------|----------------------------------|
| Strap Material     | Stainless steel                  |
| Strap Colour       | Silver / Rose gold               |
| Case Material      | Stainless steel                  |
| Case Colour        | Silver / Rose gold               |
| Case Surface       | Polished / Matted                |
| Colour of the dial | Silver                           |
| Glass              | Sapphire glass                   |
| DETAILS            |                                  |
| Bezel              | Fixed                            |
| Case Bottom        | Stainless steel bottom (screwed) |

| DETAILS         |                                  |
|-----------------|----------------------------------|
| Bezel           | Fixed                            |
| Case Bottom     | Stainless steel bottom (screwed) |
| Clasp           | Folding clasp                    |
| Lighting        | Luminous hands                   |
| Water resistant | 5 ATM                            |