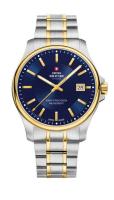

| PRODUCT INFORMATION |                          |
|---------------------|--------------------------|
| EAN                 | 7630019136587            |
| Gender              | Men                      |
| Brand               | Swiss Military by Chrono |
| Collection          | Herren                   |
| Warranty [years]    | 5                        |

| PRODUCT EXECUTION |                               |
|-------------------|-------------------------------|
| Display Type      | Analogue                      |
| Movement type     | Quartz (Battery)              |
| Movement Name     | F06.411 / ETA                 |
| Functions         | Second / Minute / Date / Hour |

| MEASURES                      |     |
|-------------------------------|-----|
| Case width [mm]               | 39  |
| Case thickness [mm]           | 8   |
| Lug width [mm]                | 20  |
| Max. wrist circumference [mm] | 190 |

| MATERIAL & COLOUR  |                   |
|--------------------|-------------------|
| Strap Material     | Stainless steel   |
| Strap Colour       | Gold / Silver     |
| Case Material      | Stainless steel   |
| Case Colour        | Silver / Gold     |
| Case Surface       | Matted / Polished |
| Colour of the dial | Blue              |
| Glass              | Sapphire glass    |
|                    |                   |
| DETAILS            |                   |
| Rozol              | Eivad             |

| DETAILS         |                                  |
|-----------------|----------------------------------|
| Bezel           | Fixed                            |
| Case Bottom     | Stainless steel bottom (screwed) |
| Clasp           | Folding clasp                    |
| Lighting        | Luminous hands                   |
| Water resistant | 5 ATM                            |