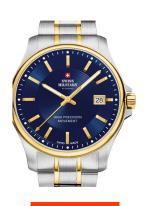

| PRODUCT INFORMATION |                          |
|---------------------|--------------------------|
| EAN                 | 7630019136587            |
| Gender              | Men                      |
| Brand               | Swiss Military by Chrono |
| Collection          | Herren                   |
| Warranty [years]    | 5                        |

| PRODUCT EXECUTION |                               |
|-------------------|-------------------------------|
| Display Type      | Analogue                      |
| Movement type     | Quartz (Battery)              |
| Movement Name     | F06.411 / ETA                 |
| Functions         | Second / Minute / Date / Hour |

| MEASURES                      |     |
|-------------------------------|-----|
| Case width [mm]               | 39  |
| Case thickness [mm]           | 8   |
| Lug width [mm]                | 20  |
| Max. wrist circumference [mm] | 190 |

| MATERIAL & COLOUR  |                   |
|--------------------|-------------------|
| Strap Material     | Stainless steel   |
| Strap Colour       | Gold / Silver     |
| Case Material      | Stainless steel   |
| Case Colour        | Silver / Gold     |
| Case Surface       | Matted / Polished |
| Colour of the dial | Blue              |
| Glass              | Sapphire glass    |
|                    |                   |
| DETAILS            |                   |
| Rozol              | Eivad             |

| DETAILS         |                                  |
|-----------------|----------------------------------|
| Bezel           | Fixed                            |
| Case Bottom     | Stainless steel bottom (screwed) |
| Clasp           | Folding clasp                    |
| Lighting        | Luminous hands                   |
| Water resistant | 5 ATM                            |