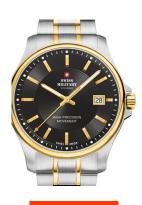

| PRODUCT INFORMATION |                          |
|---------------------|--------------------------|
| EAN                 | 7630019136563            |
| Gender              | Men                      |
| Brand               | Swiss Military by Chrono |
| Collection          | Herren                   |
| Warranty [vears]    | 5                        |

| PRODUCT EXECUTION |                               |
|-------------------|-------------------------------|
| Display Type      | Analogue                      |
| Movement type     | Quartz (Battery)              |
| Movement Name     | F06.411 / ETA                 |
| Functions         | Hour / Second / Minute / Date |

| MEASURES                      |     |
|-------------------------------|-----|
| Case width [mm]               | 39  |
| Case thickness [mm]           | 8   |
| Lug width [mm]                | 20  |
| Max. wrist circumference [mm] | 190 |

| MATERIAL & COLOUR  |                   |
|--------------------|-------------------|
| Strap Material     | Stainless steel   |
| Strap Colour       | Silver / Gold     |
| Case Material      | Stainless steel   |
| Case Colour        | Silver / Gold     |
| Case Surface       | Polished / Matted |
| Colour of the dial | Black             |
| Glass              | Sapphire glass    |
|                    |                   |
| DETAILS            |                   |
| D I                | er . J            |

| DETAILS         |                                  |
|-----------------|----------------------------------|
| Bezel           | Fixed                            |
| Case Bottom     | Stainless steel bottom (screwed) |
| Clasp           | Folding clasp                    |
| Lighting        | Luminous hands                   |
| Water resistant | 5 ATM                            |