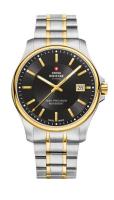

| PRODUCT INFORMATION |                          |
|---------------------|--------------------------|
| EAN                 | 7630019136563            |
| Gender              | Men                      |
| Brand               | Swiss Military by Chrono |
| Collection          | Herren                   |
| Warranty [vears]    | 5                        |

| PRODUCT EXECUTION |                               |
|-------------------|-------------------------------|
| Display Type      | Analogue                      |
| Movement type     | Quartz (Battery)              |
| Movement Name     | F06.411 / ETA                 |
| Functions         | Hour / Second / Minute / Date |

| MEASURES                      |     |
|-------------------------------|-----|
| Case width [mm]               | 39  |
| Case thickness [mm]           | 8   |
| Lug width [mm]                | 20  |
| Max. wrist circumference [mm] | 190 |

| MATERIAL & COLOUR  |                   |
|--------------------|-------------------|
| Strap Material     | Stainless steel   |
| Strap Colour       | Silver / Gold     |
| Case Material      | Stainless steel   |
| Case Colour        | Silver / Gold     |
| Case Surface       | Polished / Matted |
| Colour of the dial | Black             |
| Glass              | Sapphire glass    |
|                    |                   |
| DETAILS            |                   |
| D I                | er . J            |

| DETAILS         |                                  |
|-----------------|----------------------------------|
| Bezel           | Fixed                            |
| Case Bottom     | Stainless steel bottom (screwed) |
| Clasp           | Folding clasp                    |
| Lighting        | Luminous hands                   |
| Water resistant | 5 ATM                            |