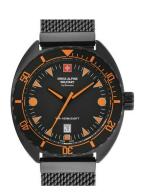

| PRODUCT INFORMATION |                       |  |
|---------------------|-----------------------|--|
| EAN                 | 7611751173146         |  |
| Gender              | Men                   |  |
| Brand               | Swiss Alpine Military |  |
| Collection          | Turtle 44 mm          |  |
| Warranty [vears]    | 2                     |  |

| PRODUCT EXECUTION |                               |
|-------------------|-------------------------------|
| Display Type      | Analogue                      |
| Movement type     | Quartz (Battery)              |
| Movement Name     | 515-H / Swiss Made / Ronda    |
| Functions         | Hour / Second / Minute / Date |

| MEASURES                      |     |
|-------------------------------|-----|
| Case width [mm]               | 44  |
| Case thickness [mm]           | 12  |
| Lug width [mm]                | 22  |
| Max. wrist circumference [mm] | 210 |

| MATERIAL & COLOUR  |                                  |
|--------------------|----------------------------------|
| Strap Material     | Stainless steel                  |
| Strap Colour       | Black                            |
| Case Material      | Stainless steel                  |
| Case Colour        | Black                            |
| Case Surface       | Polished / Matted                |
| Colour of the dial | Black                            |
| Glass              | Mineral glass                    |
| DETAILS            |                                  |
| Bezel              | Left side / Rotatable            |
| Case Bottom        | Stainless steel bottom (screwed) |
| Crown              | Screwed                          |

Butterfly clasp 10 ATM

Clasp

Water resistant