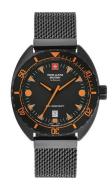

| PRODUCT INFORMATION |                       |  |
|---------------------|-----------------------|--|
| EAN                 | 7611751173146         |  |
| Gender              | Men                   |  |
| Brand               | Swiss Alpine Military |  |
| Collection          | Turtle 44 mm          |  |
| Warranty [vears]    | 2                     |  |

| PRODUCT EXECUTION |                               |
|-------------------|-------------------------------|
| Display Type      | Analogue                      |
| Movement type     | Quartz (Battery)              |
| Movement Name     | 515-H / Swiss Made / Ronda    |
| Functions         | Hour / Second / Minute / Date |

| MEASURES                      |     |
|-------------------------------|-----|
| Case width [mm]               | 44  |
| Case thickness [mm]           | 12  |
| Lug width [mm]                | 22  |
| Max. wrist circumference [mm] | 210 |

| MATERIAL & COLOUR  |                                  |
|--------------------|----------------------------------|
| Strap Material     | Stainless steel                  |
| Strap Colour       | Black                            |
| Case Material      | Stainless steel                  |
| Case Colour        | Black                            |
| Case Surface       | Polished / Matted                |
| Colour of the dial | Black                            |
| Glass              | Mineral glass                    |
| DETAILS            |                                  |
| Bezel              | Left side / Rotatable            |
| Case Bottom        | Stainless steel bottom (screwed) |
| Crown              | Screwed                          |

Butterfly clasp 10 ATM

Clasp

Water resistant