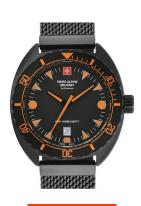

| PRODUCT INFORMATION |                       |  |
|---------------------|-----------------------|--|
| EAN                 | 7611751173146         |  |
| Gender              | Men                   |  |
| Brand               | Swiss Alpine Military |  |
| Collection          | Turtle 44 mm          |  |
| Warranty [vears]    | 2                     |  |

| PRODUCT EXECUTION |                               |
|-------------------|-------------------------------|
| Display Type      | Analogue                      |
| Movement type     | Quartz (Battery)              |
| Movement Name     | 515-H / Swiss Made / Ronda    |
| Functions         | Hour / Second / Minute / Date |

| MEASURES                      |     |
|-------------------------------|-----|
| Case width [mm]               | 44  |
| Case thickness [mm]           | 12  |
| Lug width [mm]                | 22  |
| Max. wrist circumference [mm] | 210 |

| MATERIAL & COLOUR  |                                  |
|--------------------|----------------------------------|
| Strap Material     | Stainless steel                  |
| Strap Colour       | Black                            |
| Case Material      | Stainless steel                  |
| Case Colour        | Black                            |
| Case Surface       | Polished / Matted                |
| Colour of the dial | Black                            |
| Glass              | Mineral glass                    |
| DETAILS            |                                  |
| Bezel              | Left side / Rotatable            |
| Case Bottom        | Stainless steel bottom (screwed) |
| Crown              | Screwed                          |

Butterfly clasp 10 ATM

Clasp

Water resistant