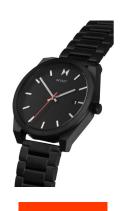

https://www.dialando.mt/

Clasp

Water resistant

| PRODUCT INFORMATION |               |
|---------------------|---------------|
| EAN                 | 7613272375221 |
| Gender              | Men           |
| Brand               | MVMT          |
| Collection          | Element 43 mm |
| Warranty [vears]    | 2             |

| PRODUCT EXECUTION         |                               |
|---------------------------|-------------------------------|
| Display Type              | Analogue                      |
| Movement type             | Quartz (Battery)              |
| Movement Name             | Miyota                        |
| Functions                 | Date / Hour / Second / Minute |
|                           |                               |
| MEASURES                  |                               |
| MEASURES  Case width [mm] | 43                            |
|                           | 43<br>10                      |
| Case width [mm]           |                               |

| MATERIAL & COLOUR  |                                  |
|--------------------|----------------------------------|
| Strap Material     | Stainless steel                  |
| Strap Colour       | Black                            |
| Case Material      | Stainless steel                  |
| Case Colour        | Black                            |
| Case Surface       | Matted                           |
| Colour of the dial | Black                            |
| Glass              | Mineral glass                    |
| DETAILS            |                                  |
| Bezel              | Fixed                            |
| Case Bottom        | Stainless steel bottom (screwed) |