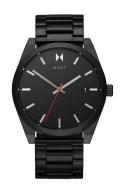

https://www.dialando.mt/

Clasp

Water resistant

| PRODUCT INFORMATION |               |
|---------------------|---------------|
| EAN                 | 7613272375221 |
| Gender              | Men           |
| Brand               | MVMT          |
| Collection          | Element 43 mm |
| Warranty [vears]    | 2             |

| PRODUCT EXECUTION         |                               |
|---------------------------|-------------------------------|
| Display Type              | Analogue                      |
| Movement type             | Quartz (Battery)              |
| Movement Name             | Miyota                        |
| Functions                 | Date / Hour / Second / Minute |
|                           |                               |
| MEASURES                  |                               |
| MEASURES  Case width [mm] | 43                            |
|                           | 43<br>10                      |
| Case width [mm]           |                               |

| MATERIAL & COLOUR  |                                  |
|--------------------|----------------------------------|
| Strap Material     | Stainless steel                  |
| Strap Colour       | Black                            |
| Case Material      | Stainless steel                  |
| Case Colour        | Black                            |
| Case Surface       | Matted                           |
| Colour of the dial | Black                            |
| Glass              | Mineral glass                    |
| DETAILS            |                                  |
| Bezel              | Fixed                            |
| Case Bottom        | Stainless steel bottom (screwed) |