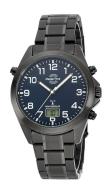

## Master Time men's watch MTGA-10737-22M Specifications

**BUY NOW** 

This document contains all the specifications for the Master Time Funk Specialist Series MTGA-10737-22M men's watch. We at the DIALANDO® watch store offer a large selection of authentic watches from the best watch brands in the world.

| MATERIAL & COLOUR  |                                  |
|--------------------|----------------------------------|
| Strap Material     | Stainless steel                  |
| Strap Colour       | Black                            |
| Case Material      | Stainless steel                  |
| Case Colour        | Black                            |
| Case Surface       | Polished / Matted                |
| Colour of the dial | Blue                             |
| Glass              | Mineral glass / Hardened glass   |
|                    |                                  |
| DETAILS            |                                  |
| Bezel              | Fixed                            |
| Case Bottom        | Pressed / Stainless steel bottom |