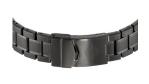

## **DIALANDO**°

## Master Time men's watch MTGA-10737-22M Specifications







**BUY NOW** 

This document contains all the specifications for the Master Time Funk Specialist Series MTGA-10737-22M men's watch. We at the DIALANDO® watch store offer a large selection of authentic watches from the best watch brands in the world.

https://www.dialando.mt/

Clasp

Lighting

Water resistant

| PRODUCT INFORMATION |               |  |
|---------------------|---------------|--|
| EAN                 | 4260503038566 |  |
| Gender              | Men           |  |
| Warranty [years]    | 3             |  |

| PRODUCT EXECUTION   |                                                                               |
|---------------------|-------------------------------------------------------------------------------|
| Display Type        | Digital / Analogue