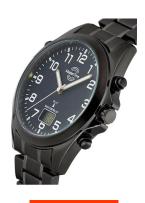

## Master Time men's watch MTGA-10737-22M Specifications

**BUY NOW** 

This document contains all the specifications for the Master Time Funk Specialist Series MTGA-10737-22M men's watch. We at the DIALANDO® watch store offer a large selection of authentic watches from the best watch brands in the world.

| MATERIAL & COLOUR  |                                  |
|--------------------|----------------------------------|
| Strap Material     | Stainless steel                  |
| Strap Colour       | Black                            |
| Case Material      | Stainless steel                  |
| Case Colour        | Black                            |
| Case Surface       | Polished / Matted                |
| Colour of the dial | Blue                             |
| Glass              | Mineral glass / Hardened glass   |
|                    |                                  |
| DETAILS            |                                  |
| Bezel              | Fixed                            |
| Case Bottom        | Pressed / Stainless steel bottom |