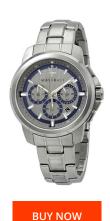

## Maserati men's watch R8873621006 Specifications

This document contains all the specifications for the Maserati Successo Chrono R8873621006 men's watch. We at the DIALANDO® watch store offer a large selection of authentic watches from the best watch brands in the world. https://www.dialando.mt/

| PRODUCT INFORMATION             |                              |  |
|---------------------------------|------------------------------|--|
| EAN                             | 8033288794592                |  |
| Gender                          | Men                          |  |
| Warranty [years]                | 2                            |  |
|                                 |                              |  |
| PRODUCT EXECUTION               |                              |  |
| PRODUCT EXECUTION  Display Type | Analogue                     |  |
|                                 | Analogue<br>Quartz (Battery) |  |
| Display Type                    |                              |  |

| MATERIAL & COLOUR  |                 |
|--------------------|-----------------|
| Strap Material     | Stainless steel |
| Strap Colour       | Silver          |
| Colour of the dial | Silver          |
| Glass              | Mineral glass   |
| DETAILS            |                 |
| Clasp              | Push Button     |
| Water resistant    | 5 ATM           |