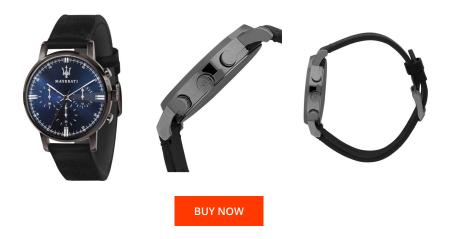

## Maserati men's watch R8871630002 Specifications

This document contains all the specifications for the Maserati Eleganza Multif. R8871630002 men's watch. We at the DIALANDO® watch store offer a large selection of authentic watches from the best watch brands in the world.

| MEASURES                      |     |
|-------------------------------|-----|
| Case width [mm]               | 42  |
| Case thickness [mm]           | 10  |
| Lug width [mm]                | 20  |
| Max. wrist circumference [mm] | 220 |

| MATERIAL & COLOUR  |                 |
|--------------------|-----------------|
| Strap Material     | Real leather    |
| Strap Colour       | Black           |
| Case Material      | Stainless steel |
| Case Colour        | Grey            |
| Case Surface       | Polished        |
| Colour of the dial | Blue            |
| Glass              | Mineral glass   |
|                    |                 |
| DETAILS            |                 |
| D I                | er i            |

| DETAILS         |                                   |
|-----------------|-----------------------------------|
| Bezel           | Fixed                             |
| Case Bottom     | Stainless steel bottom (pressed)  |
| Clasp           | Pin buckle                        |
| Lighting        | Luminous hands / Luminous indexes |
| Water resistant | 5 ATM                             |