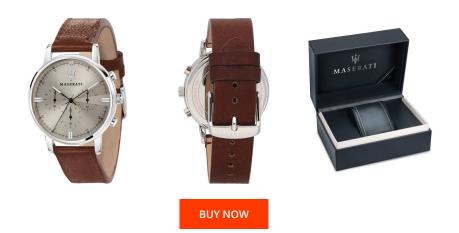

## Maserati men's watch R8871630001 Specifications

This document contains all the specifications for the Maserati Eleganza Chrono R8871630001 men's watch. We at the DIALANDO<sup>®</sup> watch store offer a large selection of authentic watches from the best watch brands in the world. https://www.dialando.mt/

| PRODUCT INFORMATION |               |
|---------------------|---------------|
| EAN                 | 8033288800101 |
| Gender              | Men           |
| Warranty [years]    | 2             |

| MATERIAL & COLOUR       |                                           |
|-------------------------|-------------------------------------------|
| Strap Material          | Calf leather                              |
| Strap Colour            | Brown                                     |
| Case Material           | Stainless steel                           |
| Case Colour             | Silver                                    |
| Case Surface            | Polished / Matted                         |
| Colour of the dial      | Silver                                    |
| Glass                   | Mineral glass / Hardened glass            |
|                         |                                           |
| DETAILS                 |                                           |
| <b>DETAILS</b><br>Bezel | Fixed                                     |
|                         | Fixed<br>Pressed / Stainless steel bottom |
| Bezel                   |                                           |
| Bezel<br>Case Bottom    | Pressed / Stainless steel bottom          |