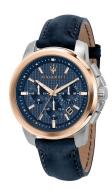

## Maserati men's watch R8871621015 Specifications

**BUY NOW** 

This document contains all the specifications for the Maserati Successo Chrono R8871621015 men's watch. We at the DIALANDO® watch store offer a large selection of authentic watches from the best watch brands in the world. https://www.dialando.mt/

| MATERIAL & COLOUR  |               |
|--------------------|---------------|
| Strap Material     | Real leather  |
| Strap Colour       | Blue          |
| Colour of the dial | Blue          |
| Glass              | Mineral glass |
| DETAILS            |               |
| Clasp              | Buckle        |
|                    |               |