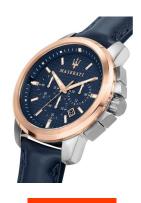

## Maserati men's watch R8871621015 Specifications

**BUY NOW** 

This document contains all the specifications for the Maserati Successo Chrono R8871621015 men's watch. We at the DIALANDO® watch store offer a large selection of authentic watches from the best watch brands in the world. https://www.dialando.mt/

| MATERIAL & COLOUR  |               |
|--------------------|---------------|
| Strap Material     | Real leather  |
| Strap Colour       | Blue          |
| Colour of the dial | Blue          |
| Glass              | Mineral glass |
| DETAILS            |               |
| Clasp              | Buckle        |
|                    |               |