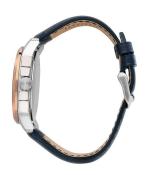

## Maserati men's watch R8871621015 Specifications

**BUY NOW** 

This document contains all the specifications for the Maserati Successo Chrono R8871621015 men's watch. We at the DIALANDO® watch store offer a large selection of authentic watches from the best watch brands in the world. https://www.dialando.mt/

| MATERIAL & COLOUR  |               |
|--------------------|---------------|
| Strap Material     | Real leather  |
| Strap Colour       | Blue          |
| Colour of the dial | Blue          |
| Glass              | Mineral glass |
| DETAILS            |               |
| Clasp              | Buckle        |
|                    |               |