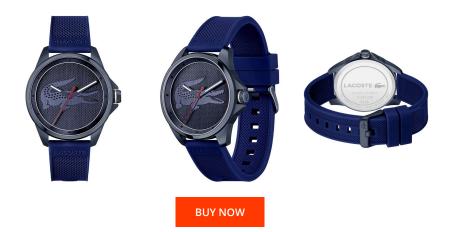

|                    | MATERIAL & COLOUR                        |                                                                                                                                            |
|--------------------|------------------------------------------|--------------------------------------------------------------------------------------------------------------------------------------------|
| 7613272459976      | Strap Material                           | Silicone                                                                                                                                   |
| Men                | Strap Colour                             | Blue                                                                                                                                       |
| Warranty [years] 2 | Colour of the dial                       | Blue                                                                                                                                       |
|                    | Glass                                    | Mineral glass                                                                                                                              |
|                    |                                          |                                                                                                                                            |
|                    | DETAILS                                  |                                                                                                                                            |
| Analogue           | Clasp                                    | Buckle                                                                                                                                     |
| Quartz (Battery)   | Water resistant                          | 5 ATM                                                                                                                                      |
|                    |                                          |                                                                                                                                            |
|                    |                                          |                                                                                                                                            |
| 43                 |                                          |                                                                                                                                            |
|                    | Men<br>2<br>Analogue<br>Quartz (Battery) | 7613272459976 Strap Material   Men Strap Colour   2 Colour of the dial   Glass Glass   Analogue DETAILS   Quartz (Battery) Water resistant |