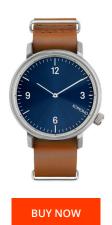

## Komono men's watch KOM-W1947 Specifications

This document contains all the specifications for the Komono KOM-W1947 men's watch. We at the DIALANDO® watch store offer a large selection of authentic watches from the best watch brands in the world.

| MATERIAL & COLOUR  |               |
|--------------------|---------------|
| Strap Material     | Real leather  |
| Strap Colour       | Brown         |
| Colour of the dial | Blue          |
| Glass              | Mineral glass |
| DETAILS            |               |
| Clasp              |               |
| Сіаэр              | Buckle        |