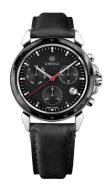

## **DIALANDO**°

Jowissa men's watch J7.125.L Specifications

**BUY NOW** 

This document contains all the specifications for the Jowissa LeWy Chronograph J7.125.L men's watch. We at the DIALANDO® watch store offer a large selection of authentic watches from the best watch brands in the world. https://www.dialando.mt/

| MATERIAL & COLOUR  |               |
|--------------------|---------------|
| Strap Material     | Real leather  |
| Strap Colour       | Black         |
| Colour of the dial | Black         |
| Class              | AAC L - L     |
| Glass              | Mineral glass |
| DETAILS            | Mineral glass |
|                    | Buckle        |