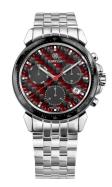

## **DIALANDO**°

Jowissa men's watch J7.120.L Specifications

**BUY NOW** 

This document contains all the specifications for the Jowissa LeWy Chronograph J7.120.L men's watch. We at the DIALANDO® watch store offer a large selection of authentic watches from the best watch brands in the world. https://www.dialando.mt/

| MATERIAL & COLOUR  |                 |
|--------------------|-----------------|
| Strap Material     | Stainless steel |
| Strap Colour       | Silver          |
| Colour of the dial | Grey            |
| Glass              | Mineral glass   |
| DETAILS            |                 |
| Clasp              | Folding clasp   |
| Water resistant    | 5 ATM           |