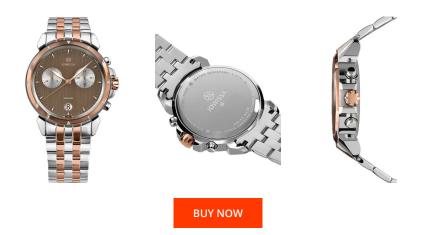

## **DIALANDO**<sup>®</sup>

Jowissa men's watch J7.020.L Specifications

This document contains all the specifications for the Jowissa LeWy Chronograph J7.020.L men's watch. We at the DIALANDO<sup>®</sup> watch store offer a large selection of authentic watches from the best watch brands in the world. https://www.dialando.mt/

| PRODUCT INFORMATIC | N                | MATERIAL & COLOUR  |                 |
|--------------------|------------------|--------------------|-----------------|
| EAN                | 7630055901149    | Strap Material     | Stainless steel |
| Gender             | Men              | Strap Colour       | Rose gold       |
| Warranty [years]   | 2                | Colour of the dial | Brown           |
|                    |                  | Glass              | Mineral glass   |
|                    |                  |                    |                 |
| PRODUCT EXECUTION  |                  | DETAILS            |                 |
| Display Type       | Analogue         | Clasp              | Folding clasp   |
| Movement type      | Quartz (Battery) | Water resistant    | 5 ATM           |
|                    |                  |                    |                 |
| MEASURES           |                  |                    |                 |
| Case width [mm]    | 42               |                    |                 |