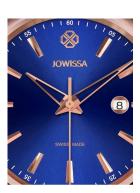

## Jowissa men's watch J4.231.L Specifications

**BUY NOW** 

This document contains all the specifications for the Jowissa Tiro J4.231.L men's watch. We at the DIALANDO® watch store offer a large selection of authentic watches from the best watch brands in the world.

| MATERIAL & COLOUR  |                 |
|--------------------|-----------------|
| Strap Material     | Stainless steel |
| Strap Colour       | Rose gold       |
| Colour of the dial | Blue            |
| Glass              | Mineral glass   |
| DETAILS            |                 |
| Clasp              | Butterfly clasp |
| Water resistant    | 5 ATM           |