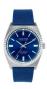

#### Jason Hyde watches for men Catalog

PRODUCT DETAILS

Jason Hyde JH10004 men's watch

Display Type: Analogue Strap Material: Textile Strap Colour: White Case width [mm]: 40

BUY NOW

Jason Hyde JH10030 men's watch

Display Type: Analogue Strap Material: Textile Strap Colour: Blue Case width [mm]: 40

BUY NOW

Jason Hyde JH10010 ladies' watch

Display Type: Analogue Strap Material: Textile Strap Colour: Brown Case width [mm]: 40