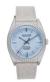

| PRODUCT |                                  | DETAILS                                                                                                |         |
|---------|----------------------------------|--------------------------------------------------------------------------------------------------------|---------|
|         | Jason Hyde JH10005 men's watch   | Display Type: Analogue<br>Strap Material: Stainless steel<br>Strap Colour: Grey<br>Case width [mm]: 40 | BUY NOW |
|         | Jason Hyde JH10015 ladies' watch | Display Type: Analogue<br>Strap Material: Textile<br>Strap Colour: Black<br>Case width [mm]: 40        | BUY NOW |
|         | Jason Hyde JH10002 men's watch   | Display Type: Analogue<br>Strap Material: Textile<br>Strap Colour: Grey<br>Case width [mm]: 40         | BUY NOW |