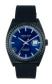

#### Jason Hyde watches for men Catalog

PRODUCT DETAILS

Jason Hyde JH10017 ladies' watch

Display Type: Analogue Strap Material: Textile Strap Colour: Grey Case width [mm]: 40

BUY NOW

Jason Hyde JH30000 men's watch

Display Type: Analogue Strap Material: Textile Strap Colour: Grey Case width [mm]: 40

BUY NOW

Jason Hyde JH30001 men's watch

Display Type: Analogue Strap Material: Textile Strap Colour: Grey Case width [mm]: 40