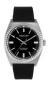

BUY NOW

Jason Hyde JH10011 ladies' watch

Display Type: Analogue Strap Material: Stainless steel Strap Colour: Grey Case width [mm]: 40

BUY NOW

Jason Hyde JH10016 ladies' watch

Display Type: Analogue Strap Material: Textile Strap Colour: Black Case width [mm]: 40