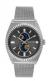

| PRODUCT |                                  | DETAILS                                                                                                |         |
|---------|----------------------------------|--------------------------------------------------------------------------------------------------------|---------|
|         | Jason Hyde JH10005 men's watch   | Display Type: Analogue<br>Strap Material: Stainless steel<br>Strap Colour: Grey<br>Case width [mm]: 40 | BUY NOW |
|         | Jason Hyde JH10015 ladies' watch | Display Type: Analogue<br>Strap Material: Textile<br>Strap Colour: Black<br>Case width [mm]: 40        | BUY NOW |
|         | Jason Hyde JH10002 men's watch   | Display Type: Analogue<br>Strap Material: Textile<br>Strap Colour: Grey<br>Case width [mm]: 40         | BUY NOW |