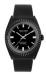

| PRODUCT |                                  | DETAILS                                                                                                |         |
|---------|----------------------------------|--------------------------------------------------------------------------------------------------------|---------|
|         | Jason Hyde JH10005 men's watch   | Display Type: Analogue<br>Strap Material: Stainless steel<br>Strap Colour: Grey<br>Case width [mm]: 40 | BUY NOW |
|         | Jason Hyde JH10015 ladies' watch | Display Type: Analogue<br>Strap Material: Textile<br>Strap Colour: Black<br>Case width [mm]: 40        | BUY NOW |
|         | Jason Hyde JH10002 men's watch   | Display Type: Analogue<br>Strap Material: Textile<br>Strap Colour: Grey<br>Case width [mm]: 40         | BUY NOW |