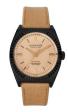

#### Jason Hyde watches for men Catalog

PRODUCT DETAILS

Jason Hyde JH10004 men's watch

Display Type: Analogue Strap Material: Textile Strap Colour: White Case width [mm]: 40

BUY NOW

Jason Hyde JH10030 men's watch

Display Type: Analogue Strap Material: Textile Strap Colour: Blue Case width [mm]: 40

BUY NOW

Jason Hyde JH10010 ladies' watch

Display Type: Analogue Strap Material: Textile Strap Colour: Brown Case width [mm]: 40