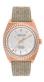

#### Jason Hyde watches for men Catalog

PRODUCT DETAILS

Jason Hyde JH30005 men's watch

Display Type: Analogue Strap Material: Textile Strap Colour: Pink Case width [mm]: 40

BUY NOW

Jason Hyde JH30006 men's watch