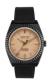

Display Type: Analogue Strap Material: Textile Strap Colour: Blue Case width [mm]: 40

BUY NOW

Jason Hyde JH10010 ladies' watch

Display Type: Analogue Strap Material: Textile Strap Colour: Brown Case width [mm]: 40

BUY NOW

Jason Hyde JH10011 ladies' watch

Display Type: Analogue Strap Material: Stainless steel Strap Colour: Grey Case width [mm]: 40

BUY NOW

Jason Hyde JH10016 ladies' watch

Display Type: Analogue Strap Material: Textile Strap Colour: Black Case width [mm]: 40