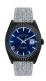

#### Jason Hyde watches for men Catalog

PRODUCT DETAILS

Jason Hyde JH30010 men's watch

Display Type: Analogue Strap Material: Textile Strap Colour: Blue Case width [mm]: 40

BUY NOW

Jason Hyde JH10006 men's watch

Display Type: Analogue Strap Material: Textile Strap Colour: Brown Case width [mm]: 40

**BUY NOW** 

Jason Hyde JH10009 men's watch

Display Type: Analogue Strap Material: Stainless steel Strap Colour: Black Case width [mm]: 40