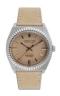

Display Type: Analogue Strap Material: Textile Strap Colour: Blue Case width [mm]: 40

BUY NOW

Jason Hyde JH10010 ladies' watch

Display Type: Analogue Strap Material: Textile Strap Colour: Brown Case width [mm]: 40

BUY NOW

Jason Hyde JH10011 ladies' watch

Display Type: Analogue Strap Material: Stainless steel Strap Colour: Grey Case width [mm]: 40

BUY NOW

Jason Hyde JH10016 ladies' watch

Display Type: Analogue Strap Material: Textile Strap Colour: Black Case width [mm]: 40