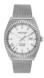

| PRODUCT |                                  | DETAILS                                                                                                |         |
|---------|----------------------------------|--------------------------------------------------------------------------------------------------------|---------|
|         | Jason Hyde JH10005 men's watch   | Display Type: Analogue<br>Strap Material: Stainless steel<br>Strap Colour: Grey<br>Case width [mm]: 40 | BUY NOW |
|         | Jason Hyde JH10015 ladies' watch | Display Type: Analogue<br>Strap Material: Textile<br>Strap Colour: Black<br>Case width [mm]: 40        | BUY NOW |
|         | Jason Hyde JH10002 men's watch   | Display Type: Analogue<br>Strap Material: Textile<br>Strap Colour: Grey<br>Case width [mm]: 40         | BUY NOW |