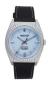

| PRODUCT |                                  | DETAILS                                                                                                |         |
|---------|----------------------------------|--------------------------------------------------------------------------------------------------------|---------|
|         | Jason Hyde JH10005 men's watch   | Display Type: Analogue<br>Strap Material: Stainless steel<br>Strap Colour: Grey<br>Case width [mm]: 40 | BUY NOW |
|         | Jason Hyde JH10015 ladies' watch | Display Type: Analogue<br>Strap Material: Textile<br>Strap Colour: Black<br>Case width [mm]: 40        | BUY NOW |
|         | Jason Hyde JH10002 men's watch   | Display Type: Analogue<br>Strap Material: Textile<br>Strap Colour: Grey<br>Case width [mm]: 40         | BUY NOW |