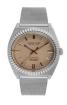

BUY NOW

Jason Hyde JH10011 ladies' watch

Display Type: Analogue Strap Material: Stainless steel Strap Colour: Grey Case width [mm]: 40

BUY NOW

Jason Hyde JH10016 ladies' watch

Display Type: Analogue Strap Material: Textile Strap Colour: Black Case width [mm]: 40