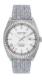

| PRODUCT |                                  | DETAILS                                                                                                |         |
|---------|----------------------------------|--------------------------------------------------------------------------------------------------------|---------|
|         | Jason Hyde JH10005 men's watch   | Display Type: Analogue<br>Strap Material: Stainless steel<br>Strap Colour: Grey<br>Case width [mm]: 40 | BUY NOW |
|         | Jason Hyde JH10015 ladies' watch | Display Type: Analogue<br>Strap Material: Textile<br>Strap Colour: Black<br>Case width [mm]: 40        | BUY NOW |
|         | Jason Hyde JH10002 men's watch   | Display Type: Analogue<br>Strap Material: Textile<br>Strap Colour: Grey<br>Case width [mm]: 40         | BUY NOW |