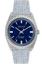

| PRODUCT |                                  | DETAILS                                                                                                |         |
|---------|----------------------------------|--------------------------------------------------------------------------------------------------------|---------|
|         | Jason Hyde JH10005 men's watch   | Display Type: Analogue<br>Strap Material: Stainless steel<br>Strap Colour: Grey<br>Case width [mm]: 40 | BUY NOW |
|         | Jason Hyde JH10015 ladies' watch | Display Type: Analogue<br>Strap Material: Textile<br>Strap Colour: Black<br>Case width [mm]: 40        | BUY NOW |
|         | Jason Hyde JH10002 men's watch   | Display Type: Analogue<br>Strap Material: Textile<br>Strap Colour: Grey<br>Case width [mm]: 40         | BUY NOW |