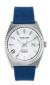

#### Jason Hyde watches for men Catalog

PRODUCT DETAILS

Jason Hyde JH10004 men's watch

Display Type: Analogue Strap Material: Textile Strap Colour: White Case width [mm]: 40

BUY NOW

Jason Hyde JH10030 men's watch