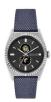

| PRODUCT |                                  | DETAILS                                                                                                |         |
|---------|----------------------------------|--------------------------------------------------------------------------------------------------------|---------|
|         | Jason Hyde JH10005 men's watch   | Display Type: Analogue<br>Strap Material: Stainless steel<br>Strap Colour: Grey<br>Case width [mm]: 40 | BUY NOW |
|         | Jason Hyde JH10015 ladies' watch | Display Type: Analogue<br>Strap Material: Textile<br>Strap Colour: Black<br>Case width [mm]: 40        | BUY NOW |
|         | Jason Hyde JH10002 men's watch   | Display Type: Analogue<br>Strap Material: Textile<br>Strap Colour: Grey<br>Case width [mm]: 40         | BUY NOW |