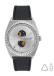

Display Type: Analogue Strap Material: Textile Strap Colour: Blue Case width [mm]: 40

BUY NOW

Jason Hyde JH10010 ladies' watch

Display Type: Analogue Strap Material: Textile Strap Colour: Brown Case width [mm]: 40

BUY NOW

Jason Hyde JH10011 ladies' watch

Display Type: Analogue Strap Material: Stainless steel Strap Colour: Grey Case width [mm]: 40

BUY NOW

Jason Hyde JH10016 ladies' watch

Display Type: Analogue Strap Material: Textile Strap Colour: Black Case width [mm]: 40