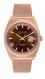

BUY NOW

Jason Hyde JH10011 ladies' watch

Display Type: Analogue Strap Material: Stainless steel Strap Colour: Grey Case width [mm]: 40

BUY NOW

Jason Hyde JH10016 ladies' watch

Display Type: Analogue Strap Material: Textile Strap Colour: Black Case width [mm]: 40

#### Jason Hyde watches for men Catalog

PRODUCT DETAILS

Jason Hyde JH10017 ladies' watch

Display Type: Analogue Strap Material: Textile Strap Colour: Grey Case width [mm]: 40

BUY NOW

Jason Hyde JH30000 men's watch