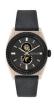

#### Jason Hyde watches for men Catalog

PRODUCT DETAILS

Jason Hyde JH30005 men's watch

Display Type: Analogue Strap Material: Textile Strap Colour: Pink Case width [mm]: 40

BUY NOW

Jason Hyde JH30006 men's watch