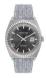

#### Jason Hyde watches for men Catalog

PRODUCT DETAILS

Jason Hyde JH10004 men's watch

Display Type: Analogue Strap Material: Textile Strap Colour: White Case width [mm]: 40

BUY NOW

Jason Hyde JH10030 men's watch