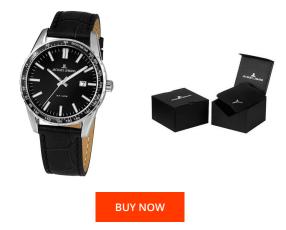

## Jacques Lemans men's watch 1-2022A Specifications

This document contains all the specifications for the Jacques Lemans 1-2022A men's watch. We at the DIALANDO<sup>®</sup> watch store offer a large selection of authentic watches from the best watch brands in the world. https://www.dialando.mt/

MATERIAL & COLOUR

| PRODUCT INFORMATION |                |
|---------------------|----------------|
| EAN                 | 4040662139195  |
| Gender              | Men            |
| Brand               | Jacques Lemans |
| Collection          | Liverpool      |
| Warranty [years]    | 2              |

Analogue Quartz (Battery)

| Strap Material                | Real leather                                   |
|-------------------------------|------------------------------------------------|
| Strap Colour                  | Black                                          |
| Case Material                 | Stainless steel                                |
| Case Colour                   | Silver                                         |
| Case Surface                  | Polished / Matted                              |
| Colour of the dial            | Black                                          |
| Glass                         | Mineral glass                                  |
|                               |                                                |
| DETAILS                       |                                                |
| <b>DETAILS</b><br>Bezel       | Fixed                                          |
|                               | Fixed<br>Stainless steel bottom (screwed)      |
| Bezel                         |                                                |
| Bezel<br>Case Bottom          | Stainless steel bottom (screwed)               |
| Bezel<br>Case Bottom<br>Clasp | Stainless steel bottom (screwed)<br>Pin buckle |