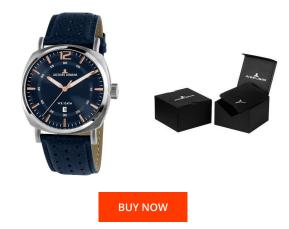

> MATERIAL & COLOUR Strap Material

| PRODUCT INFORMATION |                |  |
|---------------------|----------------|--|
| EAN                 | 4040662135425  |  |
| Gender              | Men            |  |
| Brand               | Jacques Lemans |  |
| Collection          | Lugano         |  |
| Warranty [years]    | 2              |  |

Analogue Quartz (Battery)

| Strap Colour                  | Blue                                           |
|-------------------------------|------------------------------------------------|
| Case Material                 | Stainless steel                                |
| Case Colour                   | Silver                                         |
| Case Surface                  | Polished / Matted                              |
| Colour of the dial            | Blue                                           |
| Glass                         | Mineral glass                                  |
|                               |                                                |
| DETAILS                       |                                                |
| DETAILS<br>Bezel              | Fixed                                          |
|                               | Fixed<br>Stainless steel bottom (screwed)      |
| Bezel                         |                                                |
| Bezel<br>Case Bottom          | Stainless steel bottom (screwed)               |
| Bezel<br>Case Bottom<br>Clasp | Stainless steel bottom (screwed)<br>Pin buckle |

Real leather