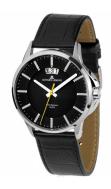

## Jacques Lemans men's watch 1-1540A Specifications

**BUY NOW** 

This document contains all the specifications for the Jacques Lemans Sydney 1-1540A men's watch. We at the DIALANDO® watch store offer a large selection of authentic watches from the best watch brands in the world.

https://www.dialando.mt/

| PRODUCT INFORMATION | l .            |
|---------------------|----------------|
| EAN                 | 4040662098317  |
| Gender              | Men            |
| Brand               | Jacques Lemans |
| Collection          | Sydney         |
| Warranty [vears]    | 2              |

| PRODUCT EXECUTION |                               |
|-------------------|-------------------------------|
| Display Type      | Analogue                      |
| Movement type     | Quartz (Battery)              |
| Functions         | Date / Hour / Second / Minute |

| MEASURES                      |     |
|-------------------------------|-----|
| Case width [mm]               | 42  |
| Case thickness [mm]           | 9   |
| Lug width [mm]                | 22  |
| Max. wrist circumference [mm] | 210 |

| MATERIAL & COLOUR  |                   |
|--------------------|-------------------|
| Strap Material     | Real leather      |
| Strap Colour       | Black             |
| Case Material      | Stainless steel   |
| Case Colour        | Silver            |
| Case Surface       | Polished / Matted |
| Colour of the dial | Black             |
| Glass              | Mineral glass     |
|                    |                   |
| DETAILS            |                   |

| DETAILS         |                                   |
|-----------------|-----------------------------------|
| Bezel           | Fixed                             |
| Case Bottom     | Stainless steel bottom (screwed)  |
| Clasp           | Pin buckle                        |
| Lighting        | Luminous hands / Luminous indexes |
| Water resistant | 10 ATM                            |