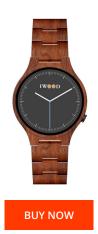

18

| MATERIAL & COLOUR  |               |
|--------------------|---------------|
| Strap Material     | Wood          |
| Strap Colour       | Brown         |
| Case Material      | Wood          |
| Case Colour        | Brown         |
| Colour of the dial | Grey          |
| Glass              | Mineral glass |
| DETAILS            |               |
| Clasp              | Folding clasp |