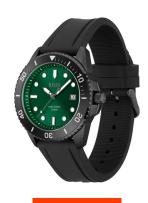

## Hugo Boss men's watch 1513915 Specifications

**BUY NOW** 

This document contains all the specifications for the Hugo Boss 1513915 men's watch. We at the <code>DIALANDO®</code> watch store offer a large selection of authentic watches from the best watch brands in the world.

| MATERIAL & COLOUR  |               |
|--------------------|---------------|
| Strap Material     | Silicone      |
| Strap Colour       | Black         |
| Colour of the dial | Green         |
| Glass              | Mineral glass |
| DETAILS            |               |
| Clasp              | Buckle        |
| Water resistant    | 20 ATM        |