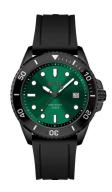

## Hugo Boss men's watch 1513915 Specifications

**BUY NOW** 

This document contains all the specifications for the Hugo Boss 1513915 men's watch. We at the <code>DIALANDO®</code> watch store offer a large selection of authentic watches from the best watch brands in the world.

| MATERIAL & COLOUR  |               |
|--------------------|---------------|
| Strap Material     | Silicone      |
| Strap Colour       | Black         |
| Colour of the dial | Green         |
| Glass              | Mineral glass |
| DETAILS            |               |
| Clasp              | Buckle        |
| Water resistant    | 20 ATM        |