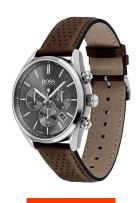

## Hugo Boss men's watch 1513815 Specifications

**BUY NOW** 

This document contains all the specifications for the Hugo Boss Champion Chronograph 1513815 men's watch. We at the DIALANDO® watch store offer a large selection of authentic watches from the best watch brands in the world. https://www.dialando.mt/

| MATERIAL & COLOUR  |               |
|--------------------|---------------|
| Strap Material     | Real leather  |
| Strap Colour       | Brown         |
| Colour of the dial | Grey          |
| Glass              | Mineral glass |
| DETAILS            |               |
| Clasp              | Buckle        |
| Water resistant    | 10 ATM        |