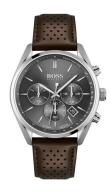

## Hugo Boss men's watch 1513815 Specifications

**BUY NOW** 

This document contains all the specifications for the Hugo Boss Champion Chronograph 1513815 men's watch. We at the DIALANDO® watch store offer a large selection of authentic watches from the best watch brands in the world. https://www.dialando.mt/

| MATERIAL & COLOUR  |               |
|--------------------|---------------|
| Strap Material     | Real leather  |
| Strap Colour       | Brown         |
| Colour of the dial | Grey          |
| Glass              | Mineral glass |
| DETAILS            |               |
| Clasp              | Buckle        |
| Water resistant    | 10 ATM        |