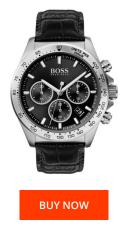

|--|

| EAN              | 7613272355100 |
|------------------|---------------|
| Gender           | Men           |
| Brand            | Hugo Boss     |
| Collection       | Hero          |
| Warranty [years] | 2             |

| PRODUCT EXECUTION |                                             |
|-------------------|---------------------------------------------|
| Display Type      | Analogue                                    |
| Movement type     | Quartz (Battery)                            |
| Functions         | Date / Minute / Second / Hour / Chronograph |

| MATERIAL & COLOUR    |                                           |
|----------------------|-------------------------------------------|
| Strap Material       | Real leather                              |
| Strap Colour         | Black                                     |
| Case Material        | Stainless steel                           |
| Case Colour          | Silver                                    |
| Case Surface         | Matted / Polished                         |
| Colour of the dial   | Black                                     |
| Glass                | Mineral glass                             |
|                      |                                           |
| DETAILS              |                                           |
| DETAILS<br>Bezel     | Fixed                                     |
|                      | Fixed<br>Stainless steel bottom (screwed) |
| Bezel                |                                           |
| Bezel<br>Case Bottom | Stainless steel bottom (screwed)          |

## MEASURES

| Case width [mm]                  | 43  |
|----------------------------------|-----|
| Case thickness [mm]              | 13  |
| Lug width [mm]                   | 22  |
| Max. wrist<br>circumference [mm] | 220 |