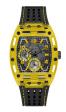

https://www.dialando.mt/

| PRODUCT |                              | DETAILS                                                                                             |         |
|---------|------------------------------|-----------------------------------------------------------------------------------------------------|---------|
|         | Guess V1011M2 men's watch    | Display Type: Analogue<br>Strap Material: Textile<br>Strap Colour: Black<br>Case width [mm]: 42     | BUY NOW |
|         | Guess W65014L4 ladies' watch | Display Type: Analogue<br>Strap Material: Real leather<br>Strap Colour: Blue<br>Case width [mm]: 40 | BUY NOW |
|         | Guess W1256G3 men's watch    | Display Type: Analogue<br>Strap Material: Silicone<br>Strap Colour: Blue<br>Case width [mm]: 46     | BUY NOW |