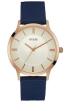

https://www.dialando.mt/

| PRODUCT |                              | DETAILS                                                                                             |         |
|---------|------------------------------|-----------------------------------------------------------------------------------------------------|---------|
|         | Guess V1011M2 men's watch    | Display Type: Analogue<br>Strap Material: Textile<br>Strap Colour: Black<br>Case width [mm]: 42     | BUY NOW |
|         | Guess W65014L4 ladies' watch | Display Type: Analogue<br>Strap Material: Real leather<br>Strap Colour: Blue<br>Case width [mm]: 40 | BUY NOW |
|         | Guess W1256G3 men's watch    | Display Type: Analogue<br>Strap Material: Silicone<br>Strap Colour: Blue<br>Case width [mm]: 46     | BUY NOW |