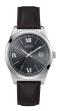

https://www.dialando.mt/

| PRODUCT |                              | DETAILS                                                                                             |         |
|---------|------------------------------|-----------------------------------------------------------------------------------------------------|---------|
|         | Guess V1011M2 men's watch    | Display Type: Analogue<br>Strap Material: Textile<br>Strap Colour: Black<br>Case width [mm]: 42     | BUY NOW |
|         | Guess W65014L4 ladies' watch | Display Type: Analogue<br>Strap Material: Real leather<br>Strap Colour: Blue<br>Case width [mm]: 40 | BUY NOW |
|         | Guess W1256G3 men's watch    | Display Type: Analogue<br>Strap Material: Silicone<br>Strap Colour: Blue<br>Case width [mm]: 46     | BUY NOW |