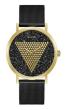

https://www.dialando.mt/

| PRODUCT |                              | DETAILS                                                                                             |         |
|---------|------------------------------|-----------------------------------------------------------------------------------------------------|---------|
|         | Guess V1011M2 men's watch    | Display Type: Analogue<br>Strap Material: Textile<br>Strap Colour: Black<br>Case width [mm]: 42     | BUY NOW |
|         | Guess W65014L4 ladies' watch | Display Type: Analogue<br>Strap Material: Real leather<br>Strap Colour: Blue<br>Case width [mm]: 40 | BUY NOW |
|         | Guess W1256G3 men's watch    | Display Type: Analogue<br>Strap Material: Silicone<br>Strap Colour: Blue<br>Case width [mm]: 46     | BUY NOW |