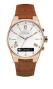

#### Guess watches for men Catalog

**PRODUCT** 

**DETAILS** 

Guess W1164G1 men's watch

Display Type: Analogue Strap Material: Real leather Strap Colour: Brown Case width [mm]: 43

BUY NOW

Guess W1300G1 men's watch