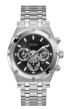

https://www.dialando.mt/

| PRODUCT |                              | DETAILS                                                                                             |         |
|---------|------------------------------|-----------------------------------------------------------------------------------------------------|---------|
|         | Guess V1011M2 men's watch    | Display Type: Analogue<br>Strap Material: Textile<br>Strap Colour: Black<br>Case width [mm]: 42     | BUY NOW |
|         | Guess W65014L4 ladies' watch | Display Type: Analogue<br>Strap Material: Real leather<br>Strap Colour: Blue<br>Case width [mm]: 40 | BUY NOW |
|         | Guess W1256G3 men's watch    | Display Type: Analogue<br>Strap Material: Silicone<br>Strap Colour: Blue<br>Case width [mm]: 46     | BUY NOW |