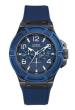

https://www.dialando.mt/

| PRODUCT |                              | DETAILS                                                                                             |         |
|---------|------------------------------|-----------------------------------------------------------------------------------------------------|---------|
|         | Guess V1011M2 men's watch    | Display Type: Analogue<br>Strap Material: Textile<br>Strap Colour: Black<br>Case width [mm]: 42     | BUY NOW |
|         | Guess W65014L4 ladies' watch | Display Type: Analogue<br>Strap Material: Real leather<br>Strap Colour: Blue<br>Case width [mm]: 40 | BUY NOW |
|         | Guess W1256G3 men's watch    | Display Type: Analogue<br>Strap Material: Silicone<br>Strap Colour: Blue<br>Case width [mm]: 46     | BUY NOW |