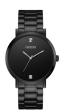

https://www.dialando.mt/

| PRODUCT |                              | DETAILS                                                                                             |         |
|---------|------------------------------|-----------------------------------------------------------------------------------------------------|---------|
|         | Guess V1011M2 men's watch    | Display Type: Analogue<br>Strap Material: Textile<br>Strap Colour: Black<br>Case width [mm]: 42     | BUY NOW |
|         | Guess W65014L4 ladies' watch | Display Type: Analogue<br>Strap Material: Real leather<br>Strap Colour: Blue<br>Case width [mm]: 40 | BUY NOW |
|         | Guess W1256G3 men's watch    | Display Type: Analogue<br>Strap Material: Silicone<br>Strap Colour: Blue<br>Case width [mm]: 46     | BUY NOW |