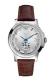

#### Guess watches for men Catalog

**PRODUCT** 

**DETAILS** 

Guess W1164G1 men's watch

Display Type: Analogue Strap Material: Real leather Strap Colour: Brown Case width [mm]: 43

BUY NOW

Guess W1300G1 men's watch