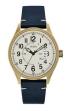

https://www.dialando.mt/

| PRODUCT |                              | DETAILS                                                                                             |         |
|---------|------------------------------|-----------------------------------------------------------------------------------------------------|---------|
|         | Guess V1011M2 men's watch    | Display Type: Analogue<br>Strap Material: Textile<br>Strap Colour: Black<br>Case width [mm]: 42     | BUY NOW |
|         | Guess W65014L4 ladies' watch | Display Type: Analogue<br>Strap Material: Real leather<br>Strap Colour: Blue<br>Case width [mm]: 40 | BUY NOW |
|         | Guess W1256G3 men's watch    | Display Type: Analogue<br>Strap Material: Silicone<br>Strap Colour: Blue<br>Case width [mm]: 46     | BUY NOW |