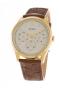

#### Guess watches for men Catalog

**PRODUCT** 

**DETAILS** 

Guess W1164G1 men's watch

Display Type: Analogue Strap Material: Real leather Strap Colour: Brown Case width [mm]: 43

BUY NOW

Guess W1300G1 men's watch