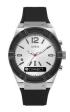

https://www.dialando.mt/

| PRODUCT |                              | DETAILS                                                                                             |         |
|---------|------------------------------|-----------------------------------------------------------------------------------------------------|---------|
|         | Guess V1011M2 men's watch    | Display Type: Analogue<br>Strap Material: Textile<br>Strap Colour: Black<br>Case width [mm]: 42     | BUY NOW |
|         | Guess W65014L4 ladies' watch | Display Type: Analogue<br>Strap Material: Real leather<br>Strap Colour: Blue<br>Case width [mm]: 40 | BUY NOW |
|         | Guess W1256G3 men's watch    | Display Type: Analogue<br>Strap Material: Silicone<br>Strap Colour: Blue<br>Case width [mm]: 46     | BUY NOW |