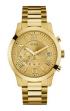

https://www.dialando.mt/

| PRODUCT |                              | DETAILS                                                                                             |         |
|---------|------------------------------|-----------------------------------------------------------------------------------------------------|---------|
|         | Guess V1011M2 men's watch    | Display Type: Analogue<br>Strap Material: Textile<br>Strap Colour: Black<br>Case width [mm]: 42     | BUY NOW |
|         | Guess W65014L4 ladies' watch | Display Type: Analogue<br>Strap Material: Real leather<br>Strap Colour: Blue<br>Case width [mm]: 40 | BUY NOW |
|         | Guess W1256G3 men's watch    | Display Type: Analogue<br>Strap Material: Silicone<br>Strap Colour: Blue<br>Case width [mm]: 46     | BUY NOW |