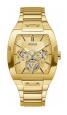

#### Guess watches for men Catalog

**PRODUCT** 

**DETAILS** 

Guess GW0490G2 men's watch

Display Type: Analogue Strap Material: Stainless steel Strap Colour: Gold Case width [mm]: 44

BUY NOW

Guess W0280G6 men's watch