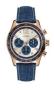

https://www.dialando.mt/

| PRODUCT |                              | DETAILS                                                                                             |         |
|---------|------------------------------|-----------------------------------------------------------------------------------------------------|---------|
|         | Guess V1011M2 men's watch    | Display Type: Analogue<br>Strap Material: Textile<br>Strap Colour: Black<br>Case width [mm]: 42     | BUY NOW |
|         | Guess W65014L4 ladies' watch | Display Type: Analogue<br>Strap Material: Real leather<br>Strap Colour: Blue<br>Case width [mm]: 40 | BUY NOW |
|         | Guess W1256G3 men's watch    | Display Type: Analogue<br>Strap Material: Silicone<br>Strap Colour: Blue<br>Case width [mm]: 46     | BUY NOW |