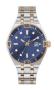

BUY NOW

Guess W0975G2 men's watch

Display Type: Analogue Strap Material: Nylon Strap Colour: Blue Case width [mm]: 44

BUY NOW

Guess W0660G2 men's watch

Display Type: Analogue Strap Material: Synthetic leather Strap Colour: Grey Case width [mm]: 43