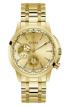

#### Guess watches for men Catalog

**PRODUCT** 

**DETAILS** 

Guess W1164G1 men's watch

Display Type: Analogue Strap Material: Real leather Strap Colour: Brown Case width [mm]: 43

BUY NOW

Guess W1300G1 men's watch