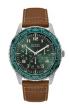

BUY NOW

Guess Pacific W1167G2 men's watch

Display Type: Analogue Strap Material: Silicone Strap Colour: Black Case width [mm]: 45

BUY NOW

Guess W0664G4 men's watch

Display Type: Analogue Strap Material: Real leather Strap Colour: Black Case width [mm]: 44