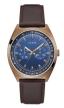

https://www.dialando.mt/

| PRODUCT |                              | DETAILS                                                                                             |         |
|---------|------------------------------|-----------------------------------------------------------------------------------------------------|---------|
|         | Guess V1011M2 men's watch    | Display Type: Analogue<br>Strap Material: Textile<br>Strap Colour: Black<br>Case width [mm]: 42     | BUY NOW |
|         | Guess W65014L4 ladies' watch | Display Type: Analogue<br>Strap Material: Real leather<br>Strap Colour: Blue<br>Case width [mm]: 40 | BUY NOW |
|         | Guess W1256G3 men's watch    | Display Type: Analogue<br>Strap Material: Silicone<br>Strap Colour: Blue<br>Case width [mm]: 46     | BUY NOW |