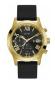

https://www.dialando.mt/

| PRODUCT |                              | DETAILS                                                                                             |         |
|---------|------------------------------|-----------------------------------------------------------------------------------------------------|---------|
|         | Guess V1011M2 men's watch    | Display Type: Analogue<br>Strap Material: Textile<br>Strap Colour: Black<br>Case width [mm]: 42     | BUY NOW |
|         | Guess W65014L4 ladies' watch | Display Type: Analogue<br>Strap Material: Real leather<br>Strap Colour: Blue<br>Case width [mm]: 40 | BUY NOW |
|         | Guess W1256G3 men's watch    | Display Type: Analogue<br>Strap Material: Silicone<br>Strap Colour: Blue<br>Case width [mm]: 46     | BUY NOW |