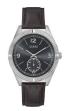

#### Guess watches for men Catalog

**PRODUCT** 

**DETAILS** 

Guess W1164G1 men's watch

Display Type: Analogue Strap Material: Real leather Strap Colour: Brown Case width [mm]: 43

BUY NOW

Guess W1300G1 men's watch