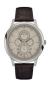

#### Guess watches for men Catalog

**PRODUCT** 

DETAILS

Guess W0657G1 men's watch

Display Type: Analogue Strap Material: Stainless steel Strap Colour: Grey Case width [mm]: 45

BUY NOW

Guess W0876G2 men's watch