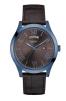

Display Type: Analogue Strap Material: Silicone Strap Colour: Black Case width [mm]: 42

BUY NOW

Guess W0922G7 men's watch

Display Type: Analogue Strap Material: Real leather Strap Colour: Blue Case width [mm]: 39

BUY NOW

Guess W0975G2 men's watch

Display Type: Analogue Strap Material: Nylon Strap Colour: Blue Case width [mm]: 44

BUY NOW

Guess W0660G2 men's watch

Display Type: Analogue Strap Material: Synthetic leather Strap Colour: Grey Case width [mm]: 43