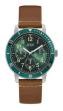

#### Guess watches for men Catalog

**PRODUCT** 

**DETAILS** 

Guess W1164G1 men's watch

Display Type: Analogue Strap Material: Real leather Strap Colour: Brown Case width [mm]: 43

BUY NOW

Guess W1300G1 men's watch