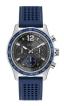

https://www.dialando.mt/

| PRODUCT |                              | DETAILS                                                                                             |         |
|---------|------------------------------|-----------------------------------------------------------------------------------------------------|---------|
|         | Guess V1011M2 men's watch    | Display Type: Analogue<br>Strap Material: Textile<br>Strap Colour: Black<br>Case width [mm]: 42     | BUY NOW |
|         | Guess W65014L4 ladies' watch | Display Type: Analogue<br>Strap Material: Real leather<br>Strap Colour: Blue<br>Case width [mm]: 40 | BUY NOW |
|         | Guess W1256G3 men's watch    | Display Type: Analogue<br>Strap Material: Silicone<br>Strap Colour: Blue<br>Case width [mm]: 46     | BUY NOW |