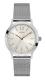

#### Guess watches for men Catalog

**PRODUCT** 

**DETAILS** 

Guess W0921G1 men's watch

Display Type: Analogue Strap Material: Stainless steel Strap Colour: Silver Case width [mm]: 39

BUY NOW

Guess W0970G3 men's watch