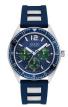

#### Guess watches for men Catalog

**PRODUCT** 

**DETAILS** 

Guess Navigator GW0264G2 men's watch

Display Type: Analogue Strap Material: Silicone Strap Colour: Camouflage Case width [mm]: 50

BUY NOW

Guess W0668G5 men's watch