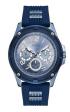

https://www.dialando.mt/

| PRODUCT |                              | DETAILS                                                                                             |         |
|---------|------------------------------|-----------------------------------------------------------------------------------------------------|---------|
|         | Guess V1011M2 men's watch    | Display Type: Analogue<br>Strap Material: Textile<br>Strap Colour: Black<br>Case width [mm]: 42     | BUY NOW |
|         | Guess W65014L4 ladies' watch | Display Type: Analogue<br>Strap Material: Real leather<br>Strap Colour: Blue<br>Case width [mm]: 40 | BUY NOW |
|         | Guess W1256G3 men's watch    | Display Type: Analogue<br>Strap Material: Silicone<br>Strap Colour: Blue<br>Case width [mm]: 46     | BUY NOW |