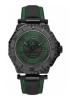

BUY NOW

Guess W1261G5 men's watch

Display Type: Analogue Strap Material: Real leather Strap Colour: Grey Case width [mm]: 44

BUY NOW

Guess North GW0327G2 men's watch

Display Type: Analogue Strap Material: Stainless steel Strap Colour: Black Case width [mm]: 42