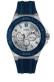

https://www.dialando.mt/

| PRODUCT |                              | DETAILS                                                                                             |         |
|---------|------------------------------|-----------------------------------------------------------------------------------------------------|---------|
|         | Guess V1011M2 men's watch    | Display Type: Analogue<br>Strap Material: Textile<br>Strap Colour: Black<br>Case width [mm]: 42     | BUY NOW |
|         | Guess W65014L4 ladies' watch | Display Type: Analogue<br>Strap Material: Real leather<br>Strap Colour: Blue<br>Case width [mm]: 40 | BUY NOW |
|         | Guess W1256G3 men's watch    | Display Type: Analogue<br>Strap Material: Silicone<br>Strap Colour: Blue<br>Case width [mm]: 46     | BUY NOW |