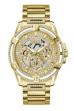

#### Guess watches for men Catalog

**PRODUCT** 

**DETAILS** 

Guess GW0490G1 men's watch

Display Type: Analogue Strap Material: Stainless steel Strap Colour: Silver Case width [mm]: 44

BUY NOW

Guess Magnitude GW0206G1 men's watch