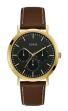

#### Guess watches for men Catalog

**PRODUCT** 

**DETAILS** 

Guess W0658G8 men's watch

Display Type: Analogue Strap Material: Real leather Strap Colour: Brown Case width [mm]: 46

BUY NOW

Guess W0659G3 men's watch