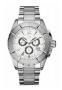

#### Guess watches for men Catalog

**PRODUCT** 

**DETAILS** 

Guess GW0260G1 men's watch

Display Type: Analogue Strap Material: Stainless steel Strap Colour: Silver Case width [mm]: 44

BUY NOW

Guess C1001G5 men's watch