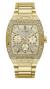

https://www.dialando.mt/

| PRODUCT |                              | DETAILS                                                                                             |         |
|---------|------------------------------|-----------------------------------------------------------------------------------------------------|---------|
|         | Guess V1011M2 men's watch    | Display Type: Analogue<br>Strap Material: Textile<br>Strap Colour: Black<br>Case width [mm]: 42     | BUY NOW |
|         | Guess W65014L4 ladies' watch | Display Type: Analogue<br>Strap Material: Real leather<br>Strap Colour: Blue<br>Case width [mm]: 40 | BUY NOW |
|         | Guess W1256G3 men's watch    | Display Type: Analogue<br>Strap Material: Silicone<br>Strap Colour: Blue<br>Case width [mm]: 46     | BUY NOW |