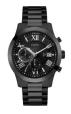

BUY NOW

Guess X85009G1S ladies' watch

Display Type: Analogue Strap Material: Ceramics Strap Colour: White Case width [mm]: 44

BUY NOW

Guess X85003G2S men's watch

Display Type: Analogue Strap Material: Ceramics Strap Colour: Black Case width [mm]: 45