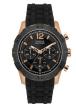

https://www.dialando.mt/

| PRODUCT |                              | DETAILS                                                                                             |         |
|---------|------------------------------|-----------------------------------------------------------------------------------------------------|---------|
|         | Guess V1011M2 men's watch    | Display Type: Analogue<br>Strap Material: Textile<br>Strap Colour: Black<br>Case width [mm]: 42     | BUY NOW |
|         | Guess W65014L4 ladies' watch | Display Type: Analogue<br>Strap Material: Real leather<br>Strap Colour: Blue<br>Case width [mm]: 40 | BUY NOW |
|         | Guess W1256G3 men's watch    | Display Type: Analogue<br>Strap Material: Silicone<br>Strap Colour: Blue<br>Case width [mm]: 46     | BUY NOW |