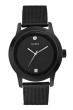

Display Type: Analogue Strap Material: Silicone Strap Colour: Black Case width [mm]: 42

BUY NOW

Guess W0922G7 men's watch

Display Type: Analogue Strap Material: Real leather Strap Colour: Blue Case width [mm]: 39