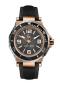

#### Guess watches for men Catalog

**PRODUCT** 

**DETAILS** 

Guess GW0490G2 men's watch

Display Type: Analogue Strap Material: Stainless steel Strap Colour: Gold Case width [mm]: 44

BUY NOW

Guess W0280G6 men's watch