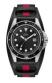

BUY NOW

Guess W0975G2 men's watch

Display Type: Analogue Strap Material: Nylon Strap Colour: Blue Case width [mm]: 44

BUY NOW

Guess W0660G2 men's watch

Display Type: Analogue Strap Material: Synthetic leather Strap Colour: Grey Case width [mm]: 43

#### Guess watches for men Catalog

**PRODUCT** 

**DETAILS** 

Guess W0863G4 men's watch

Display Type: Analogue Strap Material: Real leather Strap Colour: Blue Case width [mm]: 44

BUY NOW

Guess W1164G2 men's watch