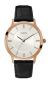

#### Guess watches for men Catalog

**PRODUCT** 

**DETAILS** 

Guess W1164G1 men's watch

Display Type: Analogue Strap Material: Real leather Strap Colour: Brown Case width [mm]: 43

BUY NOW

Guess W1300G1 men's watch

Display Type: Analogue Strap Material: Silicone Strap Colour: Black Case width [mm]: 42

BUY NOW

Guess W0922G7 men's watch

Display Type: Analogue Strap Material: Real leather Strap Colour: Blue Case width [mm]: 39