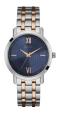

https://www.dialando.mt/

| PRODUCT |                              | DETAILS                                                                                             |         |
|---------|------------------------------|-----------------------------------------------------------------------------------------------------|---------|
|         | Guess V1011M2 men's watch    | Display Type: Analogue<br>Strap Material: Textile<br>Strap Colour: Black<br>Case width [mm]: 42     | BUY NOW |
|         | Guess W65014L4 ladies' watch | Display Type: Analogue<br>Strap Material: Real leather<br>Strap Colour: Blue<br>Case width [mm]: 40 | BUY NOW |
|         | Guess W1256G3 men's watch    | Display Type: Analogue<br>Strap Material: Silicone<br>Strap Colour: Blue<br>Case width [mm]: 46     | BUY NOW |