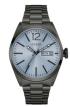

#### Guess watches for men Catalog

**PRODUCT** 

**DETAILS** 

Guess W0863G4 men's watch

Display Type: Analogue Strap Material: Real leather Strap Colour: Blue Case width [mm]: 44

BUY NOW

Guess W1164G2 men's watch