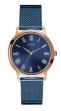

https://www.dialando.mt/

| PRODUCT |                              | DETAILS                                                                                             |         |
|---------|------------------------------|-----------------------------------------------------------------------------------------------------|---------|
|         | Guess V1011M2 men's watch    | Display Type: Analogue<br>Strap Material: Textile<br>Strap Colour: Black<br>Case width [mm]: 42     | BUY NOW |
|         | Guess W65014L4 ladies' watch | Display Type: Analogue<br>Strap Material: Real leather<br>Strap Colour: Blue<br>Case width [mm]: 40 | BUY NOW |
|         | Guess W1256G3 men's watch    | Display Type: Analogue<br>Strap Material: Silicone<br>Strap Colour: Blue<br>Case width [mm]: 46     | BUY NOW |