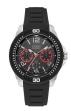

https://www.dialando.mt/

| PRODUCT |                              | DETAILS                                                                                             |         |
|---------|------------------------------|-----------------------------------------------------------------------------------------------------|---------|
|         | Guess V1011M2 men's watch    | Display Type: Analogue<br>Strap Material: Textile<br>Strap Colour: Black<br>Case width [mm]: 42     | BUY NOW |
|         | Guess W65014L4 ladies' watch | Display Type: Analogue<br>Strap Material: Real leather<br>Strap Colour: Blue<br>Case width [mm]: 40 | BUY NOW |
|         | Guess W1256G3 men's watch    | Display Type: Analogue<br>Strap Material: Silicone<br>Strap Colour: Blue<br>Case width [mm]: 46     | BUY NOW |