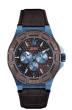

#### Guess watches for men Catalog

**PRODUCT** 

**DETAILS** 

Guess W1164G1 men's watch

Display Type: Analogue Strap Material: Real leather Strap Colour: Brown Case width [mm]: 43

BUY NOW

Guess W1300G1 men's watch

Display Type: Analogue Strap Material: Silicone Strap Colour: Black Case width [mm]: 42

BUY NOW

Guess W0922G7 men's watch

Display Type: Analogue Strap Material: Real leather Strap Colour: Blue Case width [mm]: 39