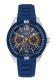

https://www.dialando.mt/

| PRODUCT |                              | DETAILS                                                                                             |         |
|---------|------------------------------|-----------------------------------------------------------------------------------------------------|---------|
|         | Guess V1011M2 men's watch    | Display Type: Analogue<br>Strap Material: Textile<br>Strap Colour: Black<br>Case width [mm]: 42     | BUY NOW |
|         | Guess W65014L4 ladies' watch | Display Type: Analogue<br>Strap Material: Real leather<br>Strap Colour: Blue<br>Case width [mm]: 40 | BUY NOW |
|         | Guess W1256G3 men's watch    | Display Type: Analogue<br>Strap Material: Silicone<br>Strap Colour: Blue<br>Case width [mm]: 46     | BUY NOW |