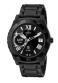

https://www.dialando.mt/

| PRODUCT |                              | DETAILS                                                                                             |         |
|---------|------------------------------|-----------------------------------------------------------------------------------------------------|---------|
|         | Guess V1011M2 men's watch    | Display Type: Analogue<br>Strap Material: Textile<br>Strap Colour: Black<br>Case width [mm]: 42     | BUY NOW |
|         | Guess W65014L4 ladies' watch | Display Type: Analogue<br>Strap Material: Real leather<br>Strap Colour: Blue<br>Case width [mm]: 40 | BUY NOW |
|         | Guess W1256G3 men's watch    | Display Type: Analogue<br>Strap Material: Silicone<br>Strap Colour: Blue<br>Case width [mm]: 46     | BUY NOW |