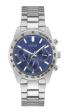

https://www.dialando.mt/

| PRODUCT |                              | DETAILS                                                                                             |         |
|---------|------------------------------|-----------------------------------------------------------------------------------------------------|---------|
|         | Guess V1011M2 men's watch    | Display Type: Analogue<br>Strap Material: Textile<br>Strap Colour: Black<br>Case width [mm]: 42     | BUY NOW |
|         | Guess W65014L4 ladies' watch | Display Type: Analogue<br>Strap Material: Real leather<br>Strap Colour: Blue<br>Case width [mm]: 40 | BUY NOW |
|         | Guess W1256G3 men's watch    | Display Type: Analogue<br>Strap Material: Silicone<br>Strap Colour: Blue<br>Case width [mm]: 46     | BUY NOW |