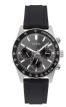

Display Type: Analogue Strap Material: Silicone Strap Colour: Black Case width [mm]: 42

BUY NOW

Guess W0922G7 men's watch

Display Type: Analogue Strap Material: Real leather Strap Colour: Blue Case width [mm]: 39