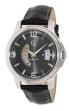

#### Guess watches for men Catalog

**PRODUCT** 

**DETAILS** 

Guess GW0260G1 men's watch

Display Type: Analogue Strap Material: Stainless steel Strap Colour: Silver Case width [mm]: 44

BUY NOW

Guess C1001G5 men's watch