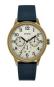

#### Guess watches for men Catalog

**PRODUCT** 

**DETAILS** 

Guess W1164G1 men's watch

Display Type: Analogue Strap Material: Real leather Strap Colour: Brown Case width [mm]: 43

BUY NOW

Guess W1300G1 men's watch

Display Type: Analogue Strap Material: Silicone Strap Colour: Black Case width [mm]: 42

BUY NOW

Guess W0922G7 men's watch

Display Type: Analogue Strap Material: Real leather Strap Colour: Blue Case width [mm]: 39