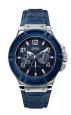

Display Type: Analogue Strap Material: Silicone Strap Colour: Black Case width [mm]: 42

BUY NOW

Guess W0922G7 men's watch

Display Type: Analogue Strap Material: Real leather Strap Colour: Blue Case width [mm]: 39

BUY NOW

Guess W0975G2 men's watch

Display Type: Analogue Strap Material: Nylon Strap Colour: Blue Case width [mm]: 44

BUY NOW

Guess W0660G2 men's watch

Display Type: Analogue Strap Material: Synthetic leather Strap Colour: Grey Case width [mm]: 43