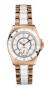

https://www.dialando.mt/

| PRODUCT |                              | DETAILS                                                                                             |         |
|---------|------------------------------|-----------------------------------------------------------------------------------------------------|---------|
|         | Guess V1011M2 men's watch    | Display Type: Analogue<br>Strap Material: Textile<br>Strap Colour: Black<br>Case width [mm]: 42     | BUY NOW |
|         | Guess W65014L4 ladies' watch | Display Type: Analogue<br>Strap Material: Real leather<br>Strap Colour: Blue<br>Case width [mm]: 40 | BUY NOW |
|         | Guess W1256G3 men's watch    | Display Type: Analogue<br>Strap Material: Silicone<br>Strap Colour: Blue<br>Case width [mm]: 46     | BUY NOW |