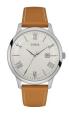

#### Guess watches for men Catalog

**PRODUCT** 

**DETAILS** 

Guess W1164G1 men's watch

Display Type: Analogue Strap Material: Real leather Strap Colour: Brown Case width [mm]: 43

BUY NOW

Guess W1300G1 men's watch