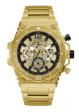

https://www.dialando.mt/

| PRODUCT |                              | DETAILS                                                                                             |         |
|---------|------------------------------|-----------------------------------------------------------------------------------------------------|---------|
|         | Guess V1011M2 men's watch    | Display Type: Analogue<br>Strap Material: Textile<br>Strap Colour: Black<br>Case width [mm]: 42     | BUY NOW |
|         | Guess W65014L4 ladies' watch | Display Type: Analogue<br>Strap Material: Real leather<br>Strap Colour: Blue<br>Case width [mm]: 40 | BUY NOW |
|         | Guess W1256G3 men's watch    | Display Type: Analogue<br>Strap Material: Silicone<br>Strap Colour: Blue<br>Case width [mm]: 46     | BUY NOW |