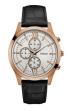

#### Guess watches for men Catalog

**PRODUCT** 

**DETAILS** 

Guess W1164G1 men's watch

Display Type: Analogue Strap Material: Real leather Strap Colour: Brown Case width [mm]: 43

BUY NOW

Guess W1300G1 men's watch