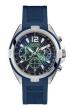

https://www.dialando.mt/

| PRODUCT |                              | DETAILS                                                                                             |         |
|---------|------------------------------|-----------------------------------------------------------------------------------------------------|---------|
|         | Guess V1011M2 men's watch    | Display Type: Analogue<br>Strap Material: Textile<br>Strap Colour: Black<br>Case width [mm]: 42     | BUY NOW |
|         | Guess W65014L4 ladies' watch | Display Type: Analogue<br>Strap Material: Real leather<br>Strap Colour: Blue<br>Case width [mm]: 40 | BUY NOW |
|         | Guess W1256G3 men's watch    | Display Type: Analogue<br>Strap Material: Silicone<br>Strap Colour: Blue<br>Case width [mm]: 46     | BUY NOW |