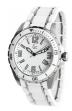

BUY NOW

Guess X85009G1S ladies' watch

Display Type: Analogue Strap Material: Ceramics Strap Colour: White Case width [mm]: 44

BUY NOW

Guess X85003G2S men's watch

Display Type: Analogue Strap Material: Ceramics Strap Colour: Black Case width [mm]: 45