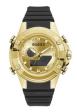

BUY NOW

Guess GW0094G2 men's watch

Display Type: Analogue Strap Material: Stainless steel Strap Colour: Gold Case width [mm]: 42

BUY NOW

Guess X79011G2S men's watch

Display Type: Analogue Strap Material: Real leather Strap Colour: Black Case width [mm]: 44