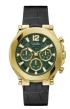

BUY NOW

Guess X82004G5S men's watch

Display Type: Analogue Strap Material: Synthetic leather Strap Colour: Black Case width [mm]: 42

BUY NOW

Guess GW0456G3 men's watch

Display Type: Analogue Strap Material: Stainless steel Strap Colour: Gold Case width [mm]: 44