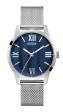

https://www.dialando.mt/

| PRODUCT |                              | DETAILS                                                                                             |         |
|---------|------------------------------|-----------------------------------------------------------------------------------------------------|---------|
|         | Guess V1011M2 men's watch    | Display Type: Analogue<br>Strap Material: Textile<br>Strap Colour: Black<br>Case width [mm]: 42     | BUY NOW |
|         | Guess W65014L4 ladies' watch | Display Type: Analogue<br>Strap Material: Real leather<br>Strap Colour: Blue<br>Case width [mm]: 40 | BUY NOW |
|         | Guess W1256G3 men's watch    | Display Type: Analogue<br>Strap Material: Silicone<br>Strap Colour: Blue<br>Case width [mm]: 46     | BUY NOW |