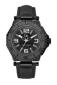

BUY NOW

Guess Pacific W1167G2 men's watch

Display Type: Analogue Strap Material: Silicone Strap Colour: Black Case width [mm]: 45

BUY NOW

Guess W0664G4 men's watch

Display Type: Analogue Strap Material: Real leather Strap Colour: Black Case width [mm]: 44