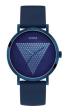

#### Guess watches for men Catalog

**PRODUCT** 

**DETAILS** 

Guess W1164G1 men's watch

Display Type: Analogue Strap Material: Real leather Strap Colour: Brown Case width [mm]: 43

BUY NOW

Guess W1300G1 men's watch