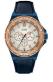

#### Guess watches for men Catalog

**PRODUCT** 

**DETAILS** 

Guess GW0490G2 men's watch

Display Type: Analogue Strap Material: Stainless steel Strap Colour: Gold Case width [mm]: 44

BUY NOW

Guess W0280G6 men's watch