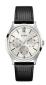

#### Guess watches for men Catalog

**PRODUCT** 

**DETAILS** 

Guess W1164G1 men's watch

Display Type: Analogue Strap Material: Real leather Strap Colour: Brown Case width [mm]: 43

BUY NOW

Guess W1300G1 men's watch