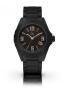

BUY NOW

Guess X82004G5S men's watch

Display Type: Analogue Strap Material: Synthetic leather Strap Colour: Black Case width [mm]: 42

BUY NOW

Guess GW0456G3 men's watch

Display Type: Analogue Strap Material: Stainless steel Strap Colour: Gold Case width [mm]: 44