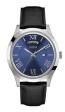

https://www.dialando.mt/

| PRODUCT |                              | DETAILS                                                                                             |         |
|---------|------------------------------|-----------------------------------------------------------------------------------------------------|---------|
|         | Guess V1011M2 men's watch    | Display Type: Analogue<br>Strap Material: Textile<br>Strap Colour: Black<br>Case width [mm]: 42     | BUY NOW |
|         | Guess W65014L4 ladies' watch | Display Type: Analogue<br>Strap Material: Real leather<br>Strap Colour: Blue<br>Case width [mm]: 40 | BUY NOW |
|         | Guess W1256G3 men's watch    | Display Type: Analogue<br>Strap Material: Silicone<br>Strap Colour: Blue<br>Case width [mm]: 46     | BUY NOW |