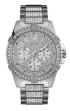

BUY NOW

Guess GW0094G2 men's watch

Display Type: Analogue Strap Material: Stainless steel Strap Colour: Gold Case width [mm]: 42

BUY NOW

Guess X79011G2S men's watch

Display Type: Analogue Strap Material: Real leather Strap Colour: Black Case width [mm]: 44