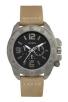

#### Guess watches for men Catalog

**PRODUCT** 

**DETAILS** 

Guess W1164G1 men's watch

Display Type: Analogue Strap Material: Real leather Strap Colour: Brown Case width [mm]: 43

BUY NOW

Guess W1300G1 men's watch