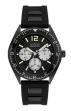

#### Guess watches for men Catalog

**PRODUCT** 

**DETAILS** 

Guess W1164G1 men's watch

Display Type: Analogue Strap Material: Real leather Strap Colour: Brown Case width [mm]: 43

BUY NOW

Guess W1300G1 men's watch