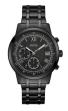

#### Guess watches for men Catalog

**PRODUCT** 

**DETAILS** 

Guess W1164G1 men's watch

Display Type: Analogue Strap Material: Real leather Strap Colour: Brown Case width [mm]: 43

BUY NOW

Guess W1300G1 men's watch