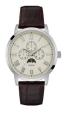

#### Guess watches for men Catalog

**PRODUCT** 

**DETAILS** 

Guess W1164G1 men's watch

Display Type: Analogue Strap Material: Real leather Strap Colour: Brown Case width [mm]: 43

BUY NOW

Guess W1300G1 men's watch