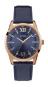

#### Guess watches for men Catalog

PRODUCT

**DETAILS** 

Guess W1101G2 men's watch

Display Type: Analogue Strap Material: Real leather Strap Colour: Blue Case width [mm]: 46

BUY NOW

Guess W1102G2 men's watch