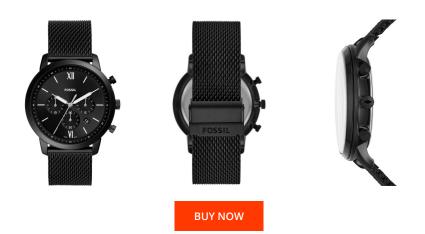

| PRODUCT INFORMATION |               |
|---------------------|---------------|
| EAN                 | 4064092026597 |
| Gender              | Men           |
| Brand               | Fossil        |
| Collection          | Neutra Chrono |
| Warranty [years]    | 2             |

| MATERIAL & COLOUR  |                 |
|--------------------|-----------------|
| Strap Material     | Stainless steel |
| Strap Colour       | Black           |
| Case Material      | Stainless steel |
| Case Colour        | Black           |
| Colour of the dial | Black           |
| Glass              | Mineral glass   |

#### PRODUCT EXECUTION

| Display Type  | Analogue                              |
|---------------|---------------------------------------|
| Movement type | Quartz (Battery)                      |
| Movement Name | JS25                                  |
| Functions     | Second / Chronograph / 24-Hour / Date |