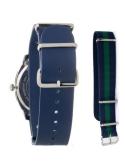

| MATERIAL & COLOUR  |                                                        |
|--------------------|--------------------------------------------------------|
| Strap Material     | Real leather                                           |
| Strap Colour       | Blue                                                   |
| Colour of the dial | Blue                                                   |
| Glass              | Mineral glass                                          |
| DETAILS            |                                                        |
| Water resistant    | (Please ask customer service or see the closing cover) |