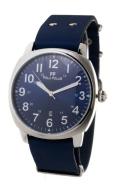

## Folli Follie men's watch WT14T0015DV Specifications

**BUY NOW** 

This document contains all the specifications for the Folli Follie WT14T0015DV men's watch. We at the DIALANDO<sup>®</sup> watch store offer a large selection of authentic watches from the best watch brands in the world.

| MATERIAL & COLOUR  |                                                        |
|--------------------|--------------------------------------------------------|
| Strap Material     | Real leather                                           |
| Strap Colour       | Blue                                                   |
| Colour of the dial | Blue                                                   |
| Glass              | Mineral glass                                          |
| DETAILS            |                                                        |
| Water resistant    | (Please ask customer service or see the closing cover) |