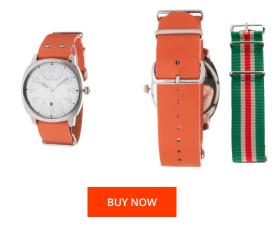

| 3431777811346<br>Vien | Strap Material              | Real leather                                           |
|-----------------------|-----------------------------|--------------------------------------------------------|
| len                   |                             | nearreacter                                            |
| vien                  | Strap Colour                | Orange                                                 |
| 2                     | Colour of the dial          | Grey                                                   |
|                       | Glass                       | Mineral glass                                          |
|                       |                             |                                                        |
|                       | DETAILS                     |                                                        |
| Analogue              | Water resistant             | (Please ask customer service or see the closing cover) |
| Quartz (Battery)      |                             |                                                        |
|                       |                             |                                                        |
|                       |                             |                                                        |
| 10                    |                             |                                                        |
| 4                     | nalogue<br>Juartz (Battery) | Glass DETAILS Nalogue Water resistant                  |