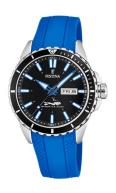

## Festina men's watch F20378/3 Specifications

**BUY NOW** 

This document contains all the specifications for the Festina Diver F20378/3 men's watch. We at the DIALANDO® watch store offer a large selection of authentic watches from the best watch brands in the world.

https://www.dialando.mt/

Crown

Clasp

Water resistant

| PRODUCT INFORMATION |               |  |
|---------------------|---------------|--|
| EAN                 | 8430622716973 |  |
| Gender              | Men           |  |
| Brand               | Festina       |  |
| Collection          | Diver         |  |
| Warranty [vears]    | 2             |  |

| MATERIAL & COLOUR  |                                  |
|--------------------|----------------------------------|
| Strap Material     | Silicone                         |
| Strap Colour       | Blue                             |
| Case Material      | Stainless steel                  |
| Case Colour        | Silver                           |
| Case Surface       | Polished / Matted                |
| Colour of the dial | Black                            |
| Glass              | Mineral glass                    |
| DETAILS            |                                  |
| Bezel              | Fixed                            |
| Case Bottom        | Stainless steel bottom (screwed) |