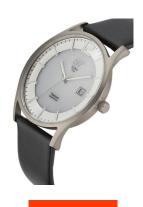

## ETT (Eco Tech Time) men's watch EGT-12055-41L Specifications

**BUY NOW** 

This document contains all the specifications for the ETT Eco Tech Time EGT-12055-41L men's watch. We at the DIALANDO® watch store offer a large selection of authentic watches from the best watch brands in the world. https://www.dialando.mt/

| MATERIAL & COLOUR  |               |
|--------------------|---------------|
| Strap Material     | Real leather  |
| Strap Colour       | Black         |
| Case Material      | Titanium      |
| Case Colour        | Grey          |
| Case Surface       | Matted        |
| Colour of the dial | Silver        |
| Glass              | Mineral glass |