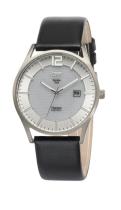

## ETT (Eco Tech Time) men's watch EGT-12055-41L Specifications

**BUY NOW** 

This document contains all the specifications for the ETT Eco Tech Time EGT-12055-41L men's watch. We at the DIALANDO® watch store offer a large selection of authentic watches from the best watch brands in the world. https://www.dialando.mt/

| MATERIAL & COLOUR  |               |
|--------------------|---------------|
| Strap Material     | Real leather  |
| Strap Colour       | Black         |
| Case Material      | Titanium      |
| Case Colour        | Grey          |
| Case Surface       | Matted        |
| Colour of the dial | Silver        |
| Glass              | Mineral glass |