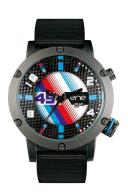

## Ene men's watch 650000115 Specifications

**BUY NOW** 

This document contains all the specifications for the Ene 650000115 men's watch. We at the DIALANDO® watch store offer a large selection of authentic watches from the best watch brands in the world.

https://www.dialando.mt/

| PRODUCT INFORMATION |                  |  |
|---------------------|------------------|--|
| EAN                 | 8432994172623    |  |
| Gender              | Men              |  |
| Warranty [years]    | 2                |  |
| PRODUCT EXECUTION   |                  |  |
| Display Type        | Analogue         |  |
| Movement type       | Quartz (Battery) |  |
| MEASURES            |                  |  |
| Case width [mm]     | 51               |  |

| MATERIAL & COLOUR  |                                                        |
|--------------------|--------------------------------------------------------|
| Strap Material     | Nylon                                                  |
| Strap Colour       | Black                                                  |
| Colour of the dial | Multicolor                                             |
| Glass              | Mineral glass                                          |
| DETAILS            |                                                        |
| Clasp              | Buckle                                                 |
| Water resistant    | (Please ask customer service or see the closing cover) |