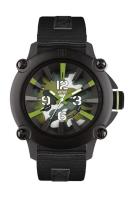

## Ene men's watch 640000108 Specifications

**BUY NOW** 

This document contains all the specifications for the Ene 640000108 men's watch. We at the DIALANDO® watch store offer a large selection of authentic watches from the best watch brands in the world.

https://www.dialando.mt/

| PRODUCT INFORMATIO | N                |
|--------------------|------------------|
| EAN                | 8432994172340    |
| Gender             | Men              |
| Warranty [years]   | 2                |
| PRODUCT EXECUTION  |                  |
| Display Type       | Analogue         |
| Movement type      | Quartz (Battery) |
| MEASURES           |                  |
| Case width [mm]    | 51               |

| MATERIAL & COLOUR  |                                                        |
|--------------------|--------------------------------------------------------|
| Strap Material     | Rubber                                                 |
| Strap Colour       | Black                                                  |
| Colour of the dial | Multicolor                                             |
| Glass              | Mineral glass                                          |
| DETAILS            |                                                        |
| Clasp              | Buckle                                                 |
| Water resistant    | (Please ask customer service or see the closing cover) |